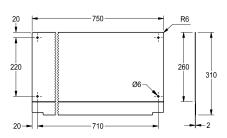

### KWC-No.

2030049575 Splashback made of chromium steel

Splashback, chromium steel, material thickness 0.8 mm, suitable for CA210/2N and CA210/7N, including mounting material.

Dimensions 750 x 310 x 2 mm (W x H x D)

## **Technical Data**

| material           |
|--------------------|
| material code      |
| material thickness |
| overall depth      |
| overall height     |
| overall width      |
| surface finish     |
| ype of mounting    |

| stainless steel    |
|--------------------|
| 1.4016 Chromesteel |
| 0.8 mm             |
| 2 mm               |
| 310 mm             |
| 750 mm             |
| high polished      |
| wall mounting      |