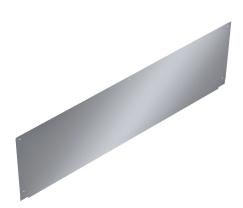

## KWC-No.

2030049575 Splashback made of chromium steel

Splashback, chromium steel, material thickness 0.8 mm, suitable for CA210/2N and CA210/7N, including mounting material.

Dimensions 750 x 310 x 2 mm (W x H x D)