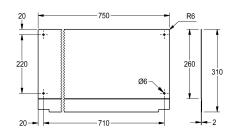

## KWC-No.

2030049575 Splashback made of chromium steel

Splashback, chromium steel, material thickness 0.8 mm, suitable for CA210/2N and CA210/7N, including mounting material.

Dimensions 750 x 310 x 2 mm (W x H x D)

## Technical Data

| material           |  |  |  |
|--------------------|--|--|--|
| material code      |  |  |  |
| material thickness |  |  |  |
| overall depth      |  |  |  |
| overall height     |  |  |  |
| overall width      |  |  |  |
| surface finish     |  |  |  |
| type of mounting   |  |  |  |

| stainless steel    |  |  |
|--------------------|--|--|
| 1.4016 Chromesteel |  |  |
| 0.8 mm             |  |  |
| 2 mm               |  |  |
| 310 mm             |  |  |
| 750 mm             |  |  |
| high polished      |  |  |
| wall mounting      |  |  |