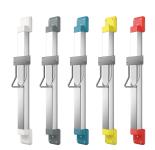

## **Optional Accessories**

Height adjustment for F5 hood hair dryers

**2030052330** ACDR0002

Height adjustment for F5 hood hair dryers

**2030052331** ACDR0003

Height adjustment for F5 hood hair dryers

**2030052332** ACDR0004

Bidirectional remote control for electronical fittings F3 and F5

**2030036654** ACEX9005

Height adjustment for F5 hood hair dryers

**2030052333** ACDR0005

**2030052329** ACDR0001