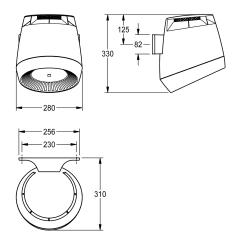

#### 2030052327

Drying recess in lemon yellow colour

**2030052328**Drying recess in signal red colour

F5 hood hair dryer for wall mounting, opto-electronically controlled for touch-free activation, integrated ion technology, brushless and maintenance-free EC motor. Sensor range and safety switch-off for permanent reflexion adjustable using optional bidirectional remote control. Made of thermoplastic material, housing and mounting in light grey, drying recess in white, with 4 air outlets for even hot air distribution.

### Accent colour

white

basalt grey

pearl gentian blue

lemon yellow

signalred

Operating voltage 230 V AC, 50/60 Hz Overall power 1300 W Heating power 1200 W Protective system IP23 Air quantity 190 m3/h = 53 l/s Air speed 8 m/s Noise level 66 db (A) Dimensions 280 x 331 x 307 mm (W x H x D)