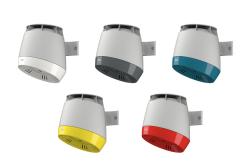

### 2030052323

Drying recess in basalt grey colour

## 2030052324

Drying recess in pearl gentian blue colour

#### 2030052327

Drying recess in lemon yellow colour

**2030052328**Drying recess in signal red colour

F5 hood hair dryer for wall mounting, opto-electronically controlled for touch-free activation, integrated ion technology, brushless and maintenance-free EC motor. Sensor range and safety switch-off for permanent reflexion adjustable using optional bidirectional remote control. Made of thermoplastic material, housing and mounting in light grey, drying recess in white, with 4 air outlets for even hot air distribution.

### Accent colour

white

basalt grey

pearl gentian blue

lemon yellow

signalred

Operating voltage 230 V AC, 50/60 Hz Overall power 1300 W Heating power 1200 W Protective system IP23 Air quantity 190 m3/h = 53 l/s Air speed 8 m/s Noise level 66 db (A) Dimensions 280 x 331 x 307 mm (W x H x D)