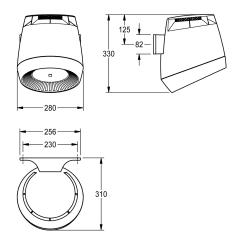

### Accent colour

white

basalt grey

pearl gentian blue

lemon yellow

signalred

Operating voltage 230 V AC, 50/60 Hz Overall power 1300 W Heating power 1200 W Protective system IP23 Air quantity 190 m3/h = 53 l/s Air speed 8 m/s Noise level 66 db (A) Dimensions 280 x 331 x 307 mm (W x H x D)

# **Technical Data**

| Teeninear Data          |  |
|-------------------------|--|
| blower output           |  |
| input supply voltage Hz |  |
| input supply voltage V  |  |
| heating power           |  |
| material                |  |
| overall depth           |  |
| overall height          |  |
| overall width           |  |
| protective system IP    |  |
| sound level             |  |
| total power             |  |
| type of fixing          |  |
| type of mounting        |  |
| type of operation       |  |
| Accent colour           |  |
| Basic colour            |  |
|                         |  |

| 190 Cubic Meter/Hour      |          |
|---------------------------|----------|
| 50 Hertz (1/second)       |          |
| 230 Volt                  |          |
| 1,200 Watt                |          |
| synthetic                 |          |
| 307 mm                    |          |
| 331 mm                    |          |
| 280 mm                    |          |
| Gram/Cubic Centimeter     |          |
| 66 Decibels (A Weighting) |          |
| 1,300 Watt                |          |
| screw                     |          |
| wall mounting             |          |
| sensor operation          |          |
| white                     |          |
| light grey                | <u> </u> |