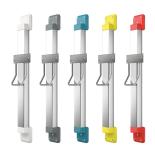

# **Optional Accessories**

Height adjustment for F5 hood hair dryers

Height adjustment for F5 hood hair dryers

Height adjustment for F5 hood hair dryers

**2030052329** ACDR0001

**2030052331** ACDR0003

Height adjustment for F5 hood hair dryers