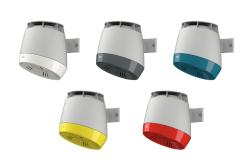

# 2030052323

Drying recess in basalt grey colour

# 2030052324

Drying recess in pearl gentian blue colour

#### 2030052327

Drying recess in lemon yellow colour

**2030052328**Drying recess in signal red colour

F5 hood hair dryer for wall mounting, opto-electronically controlled for touch-free activation, integrated ion technology, brushless and maintenance-free EC motor. Sensor range and safety switch-off for permanent reflexion adjustable using optional bidirectional remote control. Made of thermoplastic material, housing and mounting in light grey, drying recess in white, with 4 air outlets for even hot air distribution.

### Accent colour

white

basalt grey

pearl gentian blue

lemon yellow

signalred

Operating voltage 230 V AC, 50/60 Hz Overall power 1300 W Heating power 1200 W Protective system IP23 Air quantity 190 m3/h = 53 l/s Air speed 8 m/s Noise level 66 db (A) Dimensions 280 x 331 x 307 mm (W x H x D)