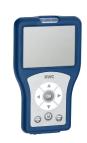

**2030052332** ACDR0004

Height adjustment for F5 hood hair dryers

**2030052333** ACDR0005

Bidirectional remote control for electronical fittings F3 and F5

**2030036654** ACEX9005

**2030052330** ACDR0002