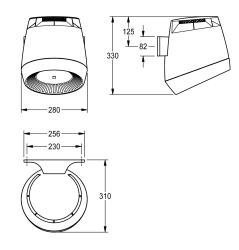

### Accent colour

white

basalt grey

pearl gentian blue

lemon yellow

signalred

Operating voltage 230 V AC, 50/60 Hz Overall power 1300 W Heating power 1200 W Protective system IP23 Air quantity 190 m3/h = 53 l/s Air speed 8 m/s Noise level 66 db (A) Dimensions 280 x 331 x 307 mm (W x H x D)

| Technical Data          |  |
|-------------------------|--|
| blower output           |  |
| input supply voltage Hz |  |
| input supply voltage V  |  |
| heating power           |  |
| material                |  |
| overall depth           |  |
| overall height          |  |
| overall width           |  |
| protective system IP    |  |
| sound level             |  |
| total power             |  |
| type of fixing          |  |
| type of mounting        |  |
| type of operation       |  |
| Accent colour           |  |
| Basic colour            |  |

| 190 Cubic Meter/Hour      |
|---------------------------|
| 50 Hertz (1/second)       |
| 230 Volt                  |
| 1,200 Watt                |
| synthetic                 |
| 307 mm                    |
| 331 mm                    |
| 280 mm                    |
| Sliding wall bar kit1     |
| 66 Decibels (A Weighting) |
| 1,300 Watt                |
| screw                     |
| wall mounting             |
| sensor operation          |
| basalt grey               |
| light grey                |