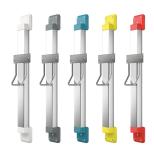

# **Optional Accessories**

Height adjustment for F5 hood hair dryers

**2030052329** ACDR0001

Height adjustment for F5 hood hair dryers

Height adjustment for F5 hood hair dryers

**2030052331** ACDR0003

Height adjustment for F5 hood hair dryers

**2030052332** ACDR0004

Height adjustment for F5 hood hair dryers

**2030052333** ACDR0005

Bidirectional remote control for electronical fittings F3 and F5

**2030036654** ACEX9005

**2030052330** ACDR0002