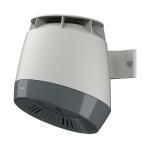

### 2030052327

Drying recess in lemon yellow colour

**2030052328**Drying recess in signal red colour

F5 hood hair dryer for wall mounting, opto-electronically controlled for touch-free activation, integrated ion technology, brushless and maintenance-free EC motor. Sensor range and safety switch-off for permanent reflexion adjustable using optional bidirectional remote control. Made of thermoplastic material, housing and mounting in light grey, drying recess in basalt grey, with 4 air outlets for even hot air distribution.

### Accent colour

white

basalt grey

pearl gentian blue

lemon yellow

signalred

Operating voltage 230 V AC, 50/60 Hz Overall power 1300 W Heating power 1200 W Protective system IP23 Air quantity 190 m3/h = 53 l/s Air speed 8 m/s Noise level 66 db (A) Dimensions 280 x 331 x 307 mm (W x H x D)