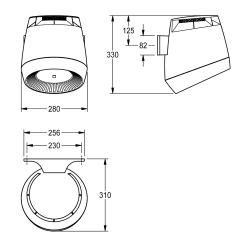

### Accent colour

white

basalt grey

pearl gentian blue

lemon yellow

signalred

Operating voltage 230 V AC, 50/60 Hz Overall power 1300 W Heating power 1200 W Protective system IP23 Air quantity 190 m3/h = 53 l/s Air speed 8 m/s Noise level 66 db (A) Dimensions 280 x 331 x 307 mm (W x H x D)