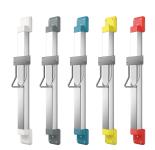

# **Optional Accessories**

Height adjustment for F5 hood hair dryers

Height adjustment for F5 hood hair dryers

Height adjustment for F5 hood hair dryers

**2030052329** ACDR0001

**2030052330** ACDR0002

**2030052331** ACDR0003

**2030052332** ACDR0004

Height adjustment for F5 hood hair dryers

**2030052333** ACDR0005

Bidirectional remote control for electronical fittings F3 and F5

**2030036654** ACEX9005