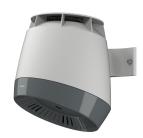

#### 2030052327

Drying recess in lemon yellow colour

**2030052328**Drying recess in signal red colour

F5 hood hair dryer for wall mounting, opto-electronically controlled for touch-free activation, integrated ion technology, brushless and maintenance-free EC motor. Sensor range and safety switch-off for permanent reflexion adjustable using optional bidirectional remote control. Made of thermoplastic material, housing and mounting in light grey, drying recess in basalt grey, with 4 air outlets for even hot air distribution.

### Accent colour

white

basalt grey

pearl gentian blue

lemon yellow

signalred

Operating voltage 230 V AC, 50/60 Hz Overall power 1300 W Heating power 1200 W Protective system IP23 Air quantity 190 m3/h = 53 l/s Air speed 8 m/s Noise level 66 db (A) Dimensions 280 x 331 x 307 mm (W x H x D)