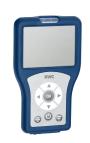

Height adjustment for F5 hood hair dryers

**2030052332** ACDR0004

Height adjustment for F5 hood hair dryers

**2030052333** ACDR0005

Bidirectional remote control for electronical fittings F3 and F5

**2030036654** ACEX9005