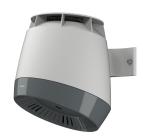

# KWC F5 Hood hair dryer

#### 2030052327

Drying recess in lemon yellow colour

2030052328 Drying recess in signal red colour

F5 hood hair dryer for wall mounting, opto-electronically controlled for touch-free activation, integrated ion technology, brushless and maintenance-free EC motor. Sensor range and safety switch-off for permanent reflexion adjustable using optional bidirectional remote control. Made of thermoplastic material, housing and mounting in light grey, drying recess in basalt grey, with 4 air outlets for even hot air distribution.