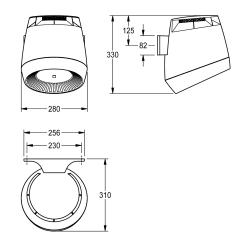

# Accent colour

basalt grey

pearl gentian blue

lemon yellow

signalred

Operating voltage 230 V AC, 50/60 Hz Overall power 1300 W Heating power 1200 W Protective system IP23 Air quantity 190 m3/h = 53 l/s Air speed 8 m/s Noise level 66 db (A) Dimensions 280 x 331 x 307 mm (W x H x D)

# Technical Data

| lechnical Data          |  |
|-------------------------|--|
| blower output           |  |
| input supply voltage Hz |  |
| input supply voltage V  |  |
| heating power           |  |
| material                |  |
| overall depth           |  |
| overall height          |  |
| overall width           |  |
| protective system IP    |  |
| sound level             |  |
| total power             |  |
| type of fixing          |  |
| type of mounting        |  |
| type of operation       |  |
| Accent colour           |  |
| Basic colour            |  |

| 190 Cubic Meter/Hour      |
|---------------------------|
| 50 Hertz (1/second)       |
| 230 Volt                  |
| 1,200 Watt                |
| synthetic                 |
| 307 mm                    |
| 331 mm                    |
| 280 mm                    |
| Sliding wall barkit1      |
| 66 Decibels (A Weighting) |
| 1,300 Watt                |
| screw                     |
| wall mounting             |
| sensor operation          |
| basalt grey               |
| light grey                |