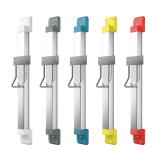

# **Optional Accessories**

**2030052330** ACDR0002

Height adjustment for F5 hood hair dryers

**2030052329** ACDR0001

Height adjustment for F5 hood hair dryers

Height adjustment for F5 hood hair dryers

**2030052331** ACDR0003

Height adjustment for F5 hood hair dryers

**2030052332** ACDR0004

Height adjustment for F5 hood hair dryers

**2030052333** ACDR0005

Bidirectional remote control for electronical fittings F3 and F5

**2030036654** ACEX9005