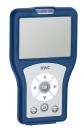

Height adjustment for F5 hood hair dryers

**2030052333** ACDR0005

**2030052329** ACDR0001

Bidirectional remote control for electronical fittings F3 and F5

**2030036654** ACEX9005