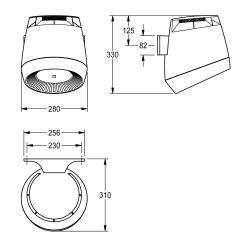

### Accent colour

white

basalt grey

pearl gentian blue

lemon yellow

signalred

Operating voltage 230 V AC, 50/60 Hz Overall power 1300 W Heating power 1200 W Protective system IP23 Air quantity 190 m3/h = 53 l/s Air speed 8 m/s Noise level 66 db (A) Dimensions 280 x 331 x 307 mm (W x H x D)

| Technical Data          |  |
|-------------------------|--|
| blower output           |  |
| input supply voltage Hz |  |
| input supply voltage V  |  |
| heating power           |  |
| material                |  |
| overall depth           |  |
| overall height          |  |
| overall width           |  |
| protective system IP    |  |
| sound level             |  |
| total power             |  |
| type of fixing          |  |
| type of mounting        |  |
| type of operation       |  |
| Accent colour           |  |
| Basic colour            |  |

| 190 Cubic Meter/Hour      |
|---------------------------|
| 50 Hertz (1/second)       |
| 230 Volt                  |
| 1,200 Watt                |
| synthetic                 |
| 307 mm                    |
| 331 mm                    |
| 280 mm                    |
| Gram/Cubic Centimeter     |
| 66 Decibels (A Weighting) |
| 1,300 Watt                |
| screw                     |
| wall mounting             |
| sensor operation          |
| basalt grey               |
| light grey                |