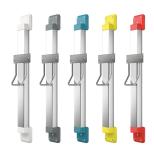

# **Optional Accessories**

Height adjustment for F5 hood hair dryers

**2030052330** ACDR0002

Height adjustment for F5 hood hair dryers

**2030052331** ACDR0003

Height adjustment for F5 hood hair dryers

**2030052332** ACDR0004

Height adjustment for F5 hood hair dryers

**2030052333** ACDR0005

**2030052329** ACDR0001

Bidirectional remote control for electronical fittings F3 and F5

**2030036654** ACEX9005