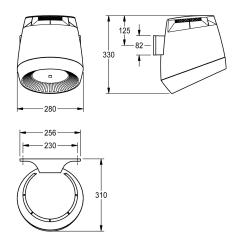

### Accent colour

white

basalt grey

pearl gentian blue

lemon yellow

signalred

Operating voltage 230 V AC, 50/60 Hz Overall power 1300 W Heating power 1200 W Protective system IP23 Air quantity 190 m3/h = 53 l/s Air speed 8 m/s Noise level 66 db (A) Dimensions 280 x 331 x 307 mm (W x H x D)

# Technical Data

| 1                       |  |
|-------------------------|--|
| blower output           |  |
| input supply voltage Hz |  |
| input supply voltage V  |  |
| heating power           |  |
| material                |  |
| overall depth           |  |
| overall height          |  |
| overall width           |  |
| protective system IP    |  |
| sound level             |  |
| total power             |  |
| type of fixing          |  |
| type of mounting        |  |
| type of operation       |  |
| Accent colour           |  |
| Basic colour            |  |

| 190 Cubic Meter/Hour      |
|---------------------------|
| 50 Hertz (1/second)       |
| 230 Volt                  |
| 1,200 Watt                |
| synthetic                 |
| 307 mm                    |
| 331 mm                    |
| 280 mm                    |
| Sliding wall bar kit1     |
| 66 Decibels (A Weighting) |
| 1,300 Watt                |
| screw                     |
| wall mounting             |
| sensor operation          |
| pearl gentian blue        |
| light grey                |
|                           |