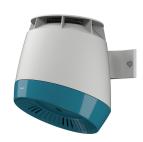

# KWC F5 Hood hair dryer

#### 2030052327

Drying recess in lemon yellow colour

**2030052328**Drying recess in signal red colour

F5 hood hair dryer for wall mounting, opto-electronically controlled for touch-free activation, integrated ion technology, brushless and maintenance-free EC motor. Sensor range and safety switch-off for permanent reflexion adjustable using optional bidirectional remote control. Made of thermoplastic material, housing and mounting in light grey, drying recess in pearl gentian blue, with 4 air outlets for even hot air distribution.

### Accent colour

white

basalt grey

pearl gentian blue

lemon yellow

signalred

Operating voltage 230 V AC, 50/60 Hz Overall power 1300 W Heating power 1200 W Protective system IP23 Air quantity 190 m3/h = 53 l/s Air speed 8 m/s Noise level 66 db (A) Dimensions 280 x 331 x 307 mm (W x H x D)