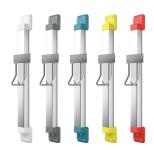

# **Optional Accessories**

**2030052330** ACDR0002

Height adjustment for F5 hood hair dryers

**2030052329** ACDR0001

Height adjustment for F5 hood hair dryers

Height adjustment for F5 hood hair dryers **2030052331** ACDR0003

Height adjustment for F5 hood hair dryers

**2030052332** ACDR0004

Height adjustment for F5 hood hair dryers

**2030052333** ACDR0005

Bidirectional remote control for electronical fittings F3 and F5

**2030036654** ACEX9005