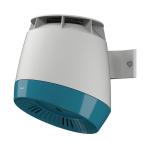

### 2030052323

Drying recess in basalt grey colour

2030052324
Drying recess in pearl gentian blue colour

#### 2030052327

Drying recess in lemon yellow colour

2030052328 Drying recess in signal red colour

F5 hood hair dryer for wall mounting, opto-electronically controlled for touch-free activation, integrated ion technology, brushless and maintenance-free EC motor. Sensor range and safety switch-off for permanent reflexion adjustable using optional bidirectional remote control. Made of thermoplastic material, housing and mounting in light grey, drying recess in pearl gentian blue, with 4 air outlets for even hot air distribution.

### Accent colour

basalt grey

pearl gentian blue

lemon yellow

signalred

Operating voltage 230 V AC, 50/60 Hz Overall power 1300 W Heating power 1200 W Protective system IP23 Air quantity 190 m3/h = 53 l/s Air speed 8 m/s Noise level 66 db (A) Dimensions 280 x 331 x 307 mm (W x H x D)