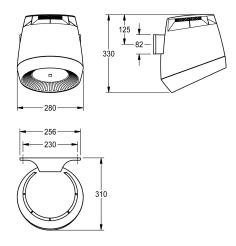

### Accent colour

basalt grey

pearl gentian blue

lemon yellow

signalred

Operating voltage 230 V AC, 50/60 Hz Overall power 1300 W Heating power 1200 W Protective system IP23 Air quantity 190 m3/h = 53 l/s Air speed 8 m/s Noise level 66 db (A) Dimensions 280 x 331 x 307 mm (W x H x D)

# Technical Data

| Technical Data          |  |
|-------------------------|--|
| blower output           |  |
| input supply voltage Hz |  |
| input supply voltage V  |  |
| heating power           |  |
| material                |  |
| overall depth           |  |
| overall height          |  |
| overall width           |  |
| protective system IP    |  |
| sound level             |  |
| total power             |  |
| type of fixing          |  |
| type of mounting        |  |
| type of operation       |  |
| Accent colour           |  |
| Basic colour            |  |

| 190 Cubic Meter/Hour      |   |
|---------------------------|---|
| 50 Hertz (1/second)       |   |
| 230 Volt                  |   |
| 1,200 Watt                |   |
| synthetic                 |   |
| 307 mm                    |   |
| 331 mm                    |   |
| 280 mm                    |   |
| Sliding wall bar kit1     |   |
| 66 Decibels (A Weighting) |   |
| 1,300 Watt                |   |
| screw                     |   |
| wall mounting             |   |
| sensor operation          |   |
| pearl gentian blue        | · |
| light grey                |   |