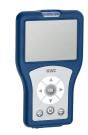

Height adjustment for F5 hood hair dryers

**2030052332** ACDR0004

Height adjustment for F5 hood hair dryers

**2030052333** ACDR0005

Bidirectional remote control for electronical fittings F3 and F5

**2030036654** ACEX9005