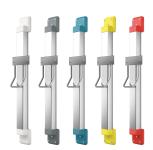

# **Optional Accessories**

Height adjustment for F5 hood hair dryers

**2030052329** ACDR0001

Height adjustment for F5 hood hair dryers

**2030052330** ACDR0002

Height adjustment for F5 hood hair dryers

**2030052331** ACDR0003

Height adjustment for F5 hood hair dryers

**2030052332** ACDR0004

Height adjustment for F5 hood hair dryers

**2030052333** ACDR0005

Bidirectional remote control for electronical fittings F3 and F5

**2030036654** ACEX9005