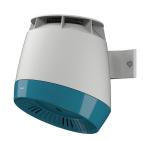

#### 2030052327

Drying recess in lemon yellow colour

2030052328 Drying recess in signal red colour

F5 hood hair dryer for wall mounting, opto-electronically controlled for touch-free activation, integrated ion technology, brushless and maintenance-free EC motor. Sensor range and safety switch-off for permanent reflexion adjustable using optional bidirectional remote control. Made of thermoplastic material, housing and mounting in light grey, drying recess in pearl gentian blue, with 4 air outlets for even hot air distribution.

### Accent colour

basalt grey

pearl gentian blue

lemon yellow

signalred

Operating voltage 230 V AC, 50/60 Hz Overall power 1300 W Heating power 1200 W Protective system IP23 Air quantity 190 m3/h = 53 l/s Air speed 8 m/s Noise level 66 db (A) Dimensions 280 x 331 x 307 mm (W x H x D)