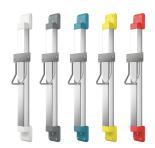

# **Optional Accessories**

Height adjustment for F5 hood hair dryers

**2030052329** ACDR0001 Height adjustment for F5 hood hair dryers

**2030052330** ACDR0002 Height adjustment for F5 hood hair dryers

**2030052331** ACDR0003 Height adjustment for F5 hood hair dryers

**2030052332** ACDR0004

Height adjustment for F5 hood hair dryers

**2030052333** ACDR0005 Bidirectional remote control for electronical fittings F3 and F5

**2030036654** ACEX9005