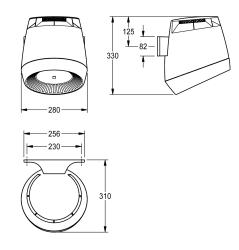

### Accent colour

basalt grey

pearl gentian blue

lemon yellow

signalred

Operating voltage 230 V AC, 50/60 Hz Overall power 1300 W Heating power 1200 W Protective system IP23 Air quantity 190 m3/h = 53 l/s Air speed 8 m/s Noise level 66 db (A) Dimensions 280 x 331 x 307 mm (W x H x D)

# Technical Data

| Technical Data          |   |
|-------------------------|---|
| blower output           |   |
| input supply voltage Hz |   |
| input supply voltage V  |   |
| heating power           |   |
| material                |   |
| overall depth           |   |
| overall height          |   |
| overall width           |   |
| protective system IP    |   |
| sound level             |   |
| total power             |   |
| type of fixing          |   |
| type of mounting        |   |
| type of operation       |   |
| Accent colour           |   |
| Basic colour            | · |

| 190 Cubic Meter/Hour      |  |
|---------------------------|--|
| 50 Hertz (1/second)       |  |
| 230 Volt                  |  |
| 1,200 Watt                |  |
| synthetic                 |  |
| 307 mm                    |  |
| 331 mm                    |  |
| 280 mm                    |  |
| Gram/Cubic Centimeter     |  |
| 66 Decibels (A Weighting) |  |
| 1,300 Watt                |  |
| screw                     |  |
| wall mounting             |  |
| sensor operation          |  |
| pearl gentian blue        |  |
| light grey                |  |