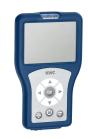

**2030052332** ACDR0004

Height adjustment for F5 hood hair dryers

**2030052333** ACDR0005 Bidirectional remote control for electronical fittings F3 and F5

**2030036654** ACEX9005