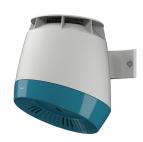

### 2030052327

Drying recess in lemon yellow colour

**2030052328**Drying recess in signal red colour

F5 hood hair dryer for wall mounting, opto-electronically controlled for touch-free activation, integrated ion technology, brushless and maintenance-free EC motor. Sensor range and safety switch-off for permanent reflexion adjustable using optional bidirectional remote control. Made of thermoplastic material, housing and mounting in light grey, drying recess in pearl gentian blue, with 4 air outlets for even hot air distribution.

### Accent colour

white

basalt grey

pearl gentian blue

lemon yellow

signalred

Operating voltage 230 V AC, 50/60 Hz Overall power 1300 W Heating power 1200 W Protective system IP23 Air quantity 190 m3/h = 53 l/s Air speed 8 m/s Noise level 66 db (A) Dimensions 280 x 331 x 307 mm (W x H x D)