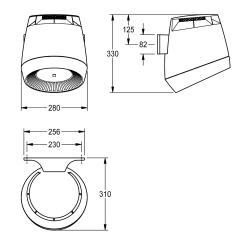

### Accent colour

white

basalt grey

pearl gentian blue

lemon yellow

signalred

Operating voltage 230 V AC, 50/60 Hz Overall power 1300 W Heating power 1200 W Protective system IP23 Air quantity 190 m3/h = 53 l/s Air speed 8 m/s Noise level 66 db (A) Dimensions 280 x 331 x 307 mm (W x H x D)

| blower output           |   |
|-------------------------|---|
| input supply voltage Hz |   |
| input supply voltage V  |   |
| heating power           |   |
| material                |   |
| overall depth           |   |
| overall height          |   |
| overall width           |   |
| protective system IP    |   |
| sound level             |   |
| total power             |   |
| type of fixing          |   |
| type of mounting        |   |
| type of operation       |   |
| Accent colour           | • |
| Basic colour            |   |

| 190 Cubic Meter/Hour      |
|---------------------------|
| 50 Hertz (1/second)       |
| 230 Volt                  |
| 1,200 Watt                |
| synthetic                 |
| 307 mm                    |
| 331 mm                    |
| 280 mm                    |
| Gram/Cubic Centimeter     |
| 66 Decibels (A Weighting) |
| 1,300 Watt                |
| screw                     |
| wall mounting             |
| sensor operation          |
| pearl gentian blue        |
| light grey                |
|                           |