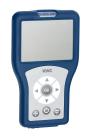

**2030052329** ACDR0001

Height adjustment for F5 hood hair dryers Bi

**2030052333** ACDR0005

Bidirectional remote control for electronical fittings F3 and F5

**2030036654** ACEX9005

**2030052330** ACDR0002