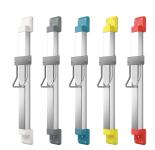

# **Optional Accessories**

Height adjustment for F5 hood hair dryers

dryers

Height adjustment for F5 hood hair dryers

**2030052331** ACDR0003

Height adjustment for F5 hood hair dryers

**2030052332** ACDR0004

**2030052329** ACDR0001

Height adjustment for F5 hood hair dryers Bi

**2030052333** ACDR0005

Bidirectional remote control for electronical fittings F3 and F5

**2030036654** ACEX9005

**2030052330** ACDR0002