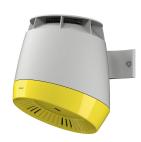

#### 2030052327

Drying recess in lemon yellow colour

**2030052328**Drying recess in signal red colour

F5 hood hair dryer for wall mounting, opto-electronically controlled for touch-free activation, integrated ion technology, brushless and maintenance-free EC motor. Sensor range and safety switch-off for permanent reflexion adjustable using optional bidirectional remote control. Made of thermoplastic material, housing and mounting in light grey, drying recess in lemon yellow, with 4 air outlets for even hot air distribution.

### Accent colour

basalt grey

pearl gentian blue

lemon yellow

signalred

Operating voltage 230 V AC, 50/60 Hz Overall power 1300 W Heating power 1200 W Protective system IP23 Air quantity 190 m3/h = 53 l/s Air speed 8 m/s Noise level 66 db (A) Dimensions 280 x 331 x 307 mm (W x H x D)