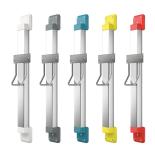

# **Optional Accessories**

Height adjustment for F5 hood hair dryers

Height adjustment for F5 hood hair dryers

**2030052331** ACDR0003

Height adjustment for F5 hood hair dryers

**2030052332** ACDR0004

Height adjustment for F5 hood hair dryers

**2030052333** ACDR0005

**2030052329** ACDR0001

Bidirectional remote control for electronical fittings F3 and F5

**2030036654** ACEX9005

**2030052330** ACDR0002