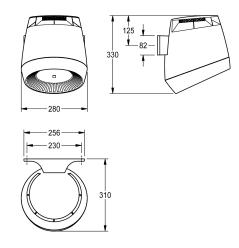

### Accent colour

basalt grey

pearl gentian blue

lemon yellow

signalred

Operating voltage 230 V AC, 50/60 Hz Overall power 1300 W Heating power 1200 W Protective system IP23 Air quantity 190 m3/h = 53 l/s Air speed 8 m/s Noise level 66 db (A) Dimensions 280 x 331 x 307 mm (W x H x D)

| 190 Cubic Meter/Hour      |  |
|---------------------------|--|
| 50 Hertz (1/second)       |  |
| 230 Volt                  |  |
| 1,200 Watt                |  |
| synthetic                 |  |
| 307 mm                    |  |
| 331 mm                    |  |
| 280 mm                    |  |
| Sliding wall bar kit1     |  |
| 66 Decibels (A Weighting) |  |
| 1,300 Watt                |  |
| screw                     |  |
| wall mounting             |  |
| sensor operation          |  |
| lemon yellow              |  |
| light grey                |  |