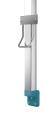

### 2030052323

Drying recess in basalt grey colour

#### 2030052327

Drying recess in lemon yellow colour

**2030052328**Drying recess in signal red colour

F5 hood hair dryer for wall mounting, opto-electronically controlled for touch-free activation, integrated ion technology, brushless and maintenance-free EC motor. Sensor range and safety switch-off for permanent reflexion adjustable using optional bidirectional remote control. Made of thermoplastic material, housing and mounting in light grey, drying recess in lemon yellow, with 4 air outlets for even hot air distribution.