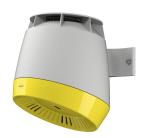

#### 2030052327

Drying recess in lemon yellow colour

**2030052328**Drying recess in signal red colour

F5 hood hair dryer for wall mounting, opto-electronically controlled for touch-free activation, integrated ion technology, brushless and maintenance-free EC motor. Sensor range and safety switch-off for permanent reflexion adjustable using optional bidirectional remote control. Made of thermoplastic material, housing and mounting in light grey, drying recess in lemon yellow, with 4 air outlets for even hot air distribution.

### Accent colour

white

basalt grey

pearl gentian blue

lemon yellow

signalred

Operating voltage 230 V AC, 50/60 Hz Overall power 1300 W Heating power 1200 W Protective system IP23 Air quantity 190 m3/h = 53 l/s Air speed 8 m/s Noise level 66 db (A) Dimensions 280 x 331 x 307 mm (W x H x D)