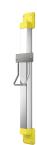

#### 2030052327

Drying recess in lemon yellow colour

**2030052328**Drying recess in signal red colour

F5 hood hair dryer for wall mounting, opto-electronically controlled for touch-free activation, integrated ion technology, brushless and maintenance-free EC motor. Sensor range and safety switch-off for permanent reflexion adjustable using optional bidirectional remote control. Made of thermoplastic material, housing and mounting in light grey, drying recess in lemon yellow, with 4 air outlets for even hot air distribution.