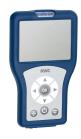

**2030052330** ACDR0002

Height adjustment for F5 hood hair dryers

**2030052333** ACDR0005

Bidirectional remote control for electronical fittings F3 and F5

**2030036654** ACEX9005

 $KWC\ Group\ AG\ |\ Home: info@kwc.com|\ Professional: kwc-info.ae@kwc.com\ |\ www.kwc.com$