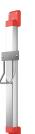

#### 2030052327

Drying recess in lemon yellow colour

**2030052328**Drying recess in signal red colour

F5 hood hair dryer for wall mounting, opto-electronically controlled for touch-free activation, integrated ion technology, brushless and maintenance-free EC motor. Sensor range and safety switch-off for permanent reflexion adjustable using optional bidirectional remote control. Made of thermoplastic material, housing and mounting in light grey, drying recess in lemon yellow, with 4 air outlets for even hot air distribution.