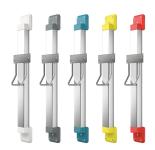

# **Optional Accessories**

Height adjustment for F5 hood hair dryers

**2030052331** ACDR0003

Height adjustment for F5 hood hair dryers

**2030052332** ACDR0004

Height adjustment for F5 hood hair dryers

2030052329
ACDR0001

**2030052330** ACDR0002

Height adjustment for F5 hood hair dryers

**2030052333** ACDR0005

Bidirectional remote control for electronical fittings F3 and F5

**2030036654** ACEX9005

 $KWC\ Group\ AG\ |\ Home: info@kwc.com|\ Professional: kwc-info.ae@kwc.com\ |\ www.kwc.com$