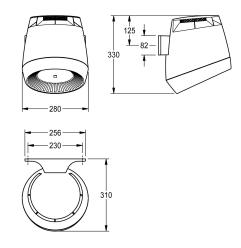

### Accent colour

white

basalt grey

pearl gentian blue

lemon yellow

signalred

Operating voltage 230 V AC, 50/60 Hz Overall power 1300 W Heating power 1200 W Protective system IP23 Air quantity 190 m3/h = 53 l/s Air speed 8 m/s Noise level 66 db (A) Dimensions 280 x 331 x 307 mm (W x H x D)

| Technical Data          |  |
|-------------------------|--|
| blower output           |  |
| input supply voltage Hz |  |
| input supply voltage V  |  |
| heating power           |  |
| material                |  |
| overall depth           |  |
| overall height          |  |
| overall width           |  |
| protective system IP    |  |
| sound level             |  |
| total power             |  |
| type of fixing          |  |
| type of mounting        |  |
| type of operation       |  |
| Accent colour           |  |
| Basic colour            |  |

| 190 Cubic Meter/Hour      |
|---------------------------|
| 50 Hertz (1/second)       |
| 230 Volt                  |
| 1,200 Watt                |
| synthetic                 |
| 307 mm                    |
| 331 mm                    |
| 280 mm                    |
| Gram/Cubic Centimeter     |
| 66 Decibels (A Weighting) |
| 1,300 Watt                |
| screw                     |
| wall mounting             |
| sensor operation          |
| lemon yellow              |
| light grey                |