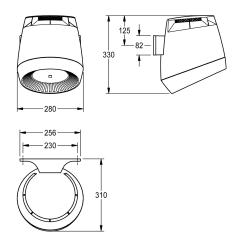

### Accent colour

basalt grey

pearl gentian blue

lemon yellow

signalred

Operating voltage 230 V AC, 50/60 Hz Overall power 1300 W Heating power 1200 W Protective system IP23 Air quantity 190 m3/h = 53 l/s Air speed 8 m/s Noise level 66 db (A) Dimensions 280 x 331 x 307 mm (W x H x D)

# Technical Data

| Technical Data          |  |
|-------------------------|--|
| blower output           |  |
| input supply voltage Hz |  |
| input supply voltage V  |  |
| heating power           |  |
| material                |  |
| overall depth           |  |
| overall height          |  |
| overall width           |  |
| protective system IP    |  |
| sound level             |  |
| total power             |  |
| type of fixing          |  |
| type of mounting        |  |
| type of operation       |  |
| Accent colour           |  |
| Basic colour            |  |

| 190 Cubic Meter/Hour      |
|---------------------------|
| 50 Hertz (1/second)       |
| 230 Volt                  |
| 1,200 Watt                |
| synthetic                 |
| 307 mm                    |
| 331 mm                    |
| 280 mm                    |
| Gram/Cubic Centimeter     |
| 66 Decibels (A Weighting) |
| 1,300 Watt                |
| screw                     |
| wall mounting             |
| sensor operation          |
| signalred                 |
| ight grey                 |