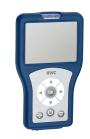

Height adjustment for F5 hood hair dryers

**2030052332** ACDR0004

Height adjustment for F5 hood hair dryers

**2030052333** ACDR0005

Bidirectional remote control for electronical fittings F3 and F5

**2030036654** ACEX9005