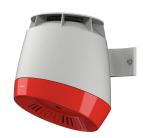

#### 2030052327

Drying recess in lemon yellow colour

2030052328 Drying recess in signal red colour

F5 hood hair dryer for wall mounting, opto-electronically controlled for touch-free activation, integrated ion technology, brushless and maintenance-free EC motor. Sensor range and safety switch-off for permanent reflexion adjustable using optional bidirectional remote control. Made of thermoplastic material, housing and mounting in light grey, drying recess in signal red, with 4 air outlets for even hot air distribution.

### Accent colour

basalt grey

pearl gentian blue

lemon yellow

signalred

Operating voltage 230 V AC, 50/60 Hz Overall power 1300 W Heating power 1200 W Protective system IP23 Air quantity 190 m3/h = 53 l/s Air speed 8 m/s Noise level 66 db (A) Dimensions 280 x 331 x 307 mm (W x H x D)