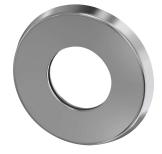

### **Spare Parts**

O-Ring, red

**2030042961** ASSV2002

O-Ring, blue

**2030042962** ASSV2003

Push cap

**2030042960** ASSV2001

Push-on rosette

**2000104892** EAQLN0008