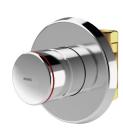

#### 2030053188

F3S Self-closing straight-way valve DN 20 for in-wall mounting, for shower facilities. Self-closing functional part, hydraulically controlled, piston-free design, automatic closing, adjustable flow duration. For connection to pre-mixed hot water or cold water.

Housing including replaceable valve seat, with interior thread G 3/4, visible parts made of high-polished chrome-plated brass. With rosette, depth adjustability 15 mm.