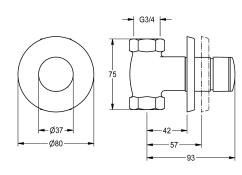

Housing including replaceable valve seat, with interior thread G 3/4, visible parts made of high-polished chrome-plated brass. With rosette, depth adjustability 15 mm.

#### Technical Data

| Technical Data                 |                          |  |
|--------------------------------|--------------------------|--|
| additional connections         | no                       |  |
| with backflow preventer        | no                       |  |
| Built-in fitting model         | Built-in section         |  |
| calculation flow rate cold wat | 0.3 l/s                  |  |
| circulation                    | no                       |  |
| compatible A3000 open          | no                       |  |
| connection with pay water disp | not possible             |  |
| with filter                    | no                       |  |
| adjustable flow time           | yes                      |  |
| functional principle           | hydraulic self-closing   |  |
| for hand shower                | no                       |  |
| hygiene flushing               | no                       |  |
| diameter nominal               | DN 20                    |  |
| inlet size                     | G 3/4                    |  |
| Locking mechanism              | Top section, non-ceramic |  |
| material fitting               | brass                    |  |
| maximum flow time              | 30 Seconds               |  |
| minimum flow pressure          | 1 bar                    |  |
| minimum flow time              | 5 Seconds                |  |
| type of mixing                 | no                       |  |
| with rosettes/cover plate      | yes                      |  |
| protective shutdown            | no                       |  |
| shower pipe draining           | no                       |  |
| sound insulation               | no                       |  |
| surface finish fitting         | chromed                  |  |
| temperature limit              | no                       |  |