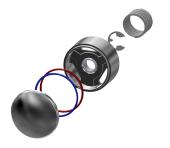

### **Spare Parts**

O-Ring, red

**2030042961** ASSV2002

O-Ring, blue

**2030042962** ASSV2003

Push cap

**2030042960** ASSV2001

Push-on rosette