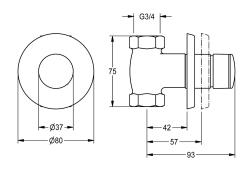

Housing including replaceable valve seat, with interior thread G 3/4, visible parts made of high-polished chrome-plated brass. With rosette, depth adjustability 15 mm.

### Technical Data

| Technical Data                 |                          |
|--------------------------------|--------------------------|
| additional connections         | no                       |
| with backflow preventer        | no                       |
| Built-in fitting model         | Built-in section         |
| calculation flow rate cold wat | 0.3 l/s                  |
| circulation                    | no                       |
| compatible A3000 open          | no                       |
| connection with pay water disp | not possible             |
| with filter                    | no                       |
| adjustable flow time           | yes                      |
| functional principle           | hydraulic self-closing   |
| for hand shower                | no                       |
| hygiene flushing               | no                       |
| diameter nominal               | DN 20                    |
| inlet size                     | G 3/4                    |
| Locking mechanism              | Top section, non-ceramic |
| material fitting               | brass                    |
| maximum flow time              | 30 Seconds               |
| minimum flow pressure          | 1 bar                    |
| minimum flow time              | 5 Seconds                |
| type of mixing                 | no                       |
| with rosettes/cover plate      | yes                      |
| protective shutdown            | no                       |
| shower pipe draining           | no                       |
| sound insulation               | no                       |
| surface finish fitting         | chromed                  |
| temperature limit              | no                       |