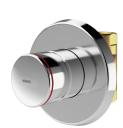

## **KWC**

F3S Self-closing straight-way valve DN 20

Modell-Linie: F3S | F3SV2009 Showers | Self closing showers

#### 2030053188

F3S Self-closing straight-way valve DN 20 for in-wall mounting, for shower facilities. Self-closing functional part, hydraulically controlled, piston-free design, automatic closing, adjustable flow duration. For connection to pre-mixed hot water or cold water.

Housing including replaceable valve seat, with interior thread G 3/4, visible parts made of high-polished chrome-plated brass. With rosette, depth adjustability 15 mm.