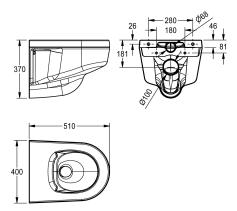

rear inlet (55 mm diameter) and rear horizontal outlet with siphon (diameter 100mm). Including stainless steel mounting plate in accordance with EN 33.

Dimensions  $400 \times 370 \times 510 \text{ mm}$  (W x H x D)

## Technical Data

| material       |  |  |
|----------------|--|--|
| outlet size    |  |  |
| overall depth  |  |  |
| overall height |  |  |
| overall width  |  |  |
| type of WC     |  |  |

| synthetic |  |
|-----------|--|
| DN 100    |  |
|           |  |
| 510 mm    |  |
| 370 mm    |  |
| 400 mm    |  |
| wall hung |  |