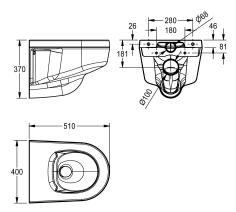

rear inlet (55 mm diameter) and rear horizontal outlet with siphon (diameter 100mm). Including stainless steel mounting plate in accordance with EN 33.

Dimensions  $400 \times 370 \times 510 \text{ mm}$  (W x H x D)

## Technical Data

| material       |  |
|----------------|--|
| outlet size    |  |
| overall depth  |  |
| overall height |  |
| overall width  |  |
| type of WC     |  |

| synthetic |  |  |  |
|-----------|--|--|--|
| DN 100    |  |  |  |
| 510 mm    |  |  |  |
| 370 mm    |  |  |  |
| 400 mm    |  |  |  |
| wall hung |  |  |  |