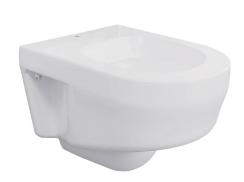

## **KWC**

Wall mounted rimless WC pan

Modell-Linie: DVS | VR99-086 WCs and urinals | WCs

## 2030053462

Wall mounted rimless WC pan, manufactured with 8 mm thick reinforced fiberglass and impact-resistant plastic. Seamless design with a white (RAL 9016) easy-care gel coat surface. Antiligature and vandal resistant design, for use in high-security areas. Flushing certified according to EN 997, with a 4 litre flush capacity,

rear inlet (55 mm diameter) and rear horizontal outlet with siphon (diameter 100mm). Including stainless steel mounting plate in accordance with EN 33.

Dimensions  $400 \times 370 \times 510 \text{ mm}$  (W x H x D)