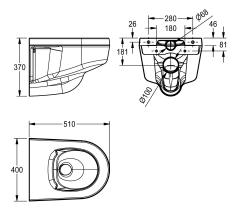

rear inlet (55 mm diameter) and rear horizontal outlet with siphon (diameter 100mm). Including stainless steel mounting plate in accordance with EN 33.

Dimensions  $400 \times 370 \times 510 \text{ mm}$  (W x H x D)

## Technical Data

| material       |  |
|----------------|--|
| outlet size    |  |
| overall depth  |  |
| overall height |  |
| overall width  |  |
| type of WC     |  |

| synthetic |  |  |  |
|-----------|--|--|--|
| DN 100    |  |  |  |
| 510 mm    |  |  |  |
| 370 mm    |  |  |  |
| 400 mm    |  |  |  |
| wall hung |  |  |  |