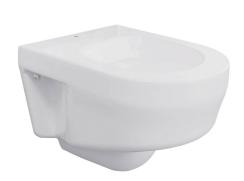

## **KWC**

Wall mounted rimless WC pan

Modell-Linie: DVS | VR99-086 WCs and urinals | WCs

## 2030053462

Wall mounted rimless WC pan, manufactured with 8 mm thick reinforced fiberglass and impact-resistant plastic. Seamless design with a white (RAL 9016) easy-care gel coat surface. Antiligature and vandal resistant design, for use in high-security areas. Flushing certified according to EN 997, with a 4 litre flush capacity,

rear inlet (55 mm diameter) and rear horizontal outlet with siphon (diameter 100mm). Including stainless steel mounting plate in accordance with EN 33.

Dimensions  $400 \times 370 \times 510 \text{ mm}$  (W x H x D)