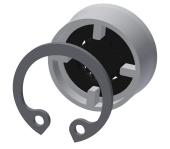

## Plug

**2030027581** ESHAC0002 Flow controller 9,0 I/min

**2000104782** ESHHE0001 Retaining ring

**2000102690** ZAQUA093