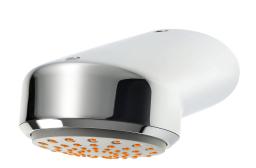

#### 2030054254

AQUAJET-Comfort shower head for F5 shower panels

AQUAJET-Comfort shower head with plastic jet face continuously adjustable between 13° - 23°, anti-limescale system and low aerosol formation. For installation on KWC shower panels and

shower systems with pre-mounted connecting nozzles DN 15, diameter 26 mm, polished chromium-plated brass housing.