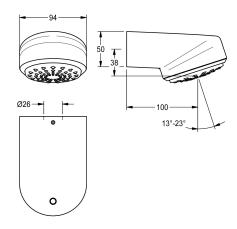

#### 2030054254

AQUAJET-Comfort shower head for F5 shower panels

AQUAJET-Comfort shower head with plastic jet face continuously adjustable between 13° - 23°, anti-limescale system and low aerosol formation. For installation on KWC shower panels and

shower systems with pre-mounted connecting nozzles DN 15, diameter 26 mm, polished chromium-plated brass housing.

### Technical Data

| diameter nominal      |  |  |
|-----------------------|--|--|
| adjustable tilt angle |  |  |
| type                  |  |  |
| type of connection    |  |  |
| type of shower head   |  |  |

| DN 15             |
|-------------------|
| yes               |
| shower head       |
| Shower panel      |
| spray shower head |