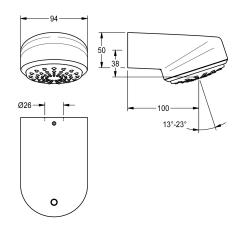

#### 2030054254

AQUAJET-Comfort shower head for F5 shower panels

AQUAJET-Comfort shower head with plastic jet face continuously adjustable between 13° - 23°, anti-limescale system and low aerosol formation. For installation on KWC shower panels and

shower systems with pre-mounted connecting nozzles DN 15, diameter 26 mm, polished chromium-plated brass housing.

## Technical Data

| diameter nominal      | DN 15 |
|-----------------------|-------|
| adjustable tilt angle | yes   |
| type                  | showe |
| type of connection    | Showe |
| type of shower head   | spray |