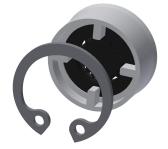

# Plug

**2030027581** ESHAC0002 \_

**2000104782** ESHHE0001

Flow controller 9,0 I/min

Retaining ring

**2000102690** ZAQUA093