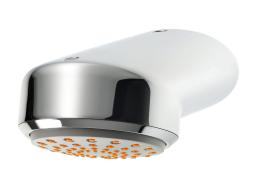

#### 2030054254

AQUAJET-Comfort shower head for F5 shower panels

AQUAJET-Comfort shower head with plastic jet face continuously adjustable between 13° - 23°, anti-limescale system and low aerosol formation. For installation on KWC shower panels and

shower systems with pre-mounted connecting nozzles DN 15, diameter 26 mm, polished chromium-plated brass housing.