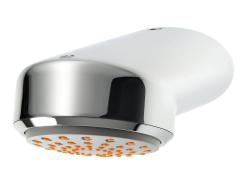

#### 2030054254

AQUAJET-Comfort shower head for F5 shower panels

AQUAJET-Comfort shower head with plastic jet face continuously adjustable between  $13^\circ$ - $23^\circ$ , anti-limescale system and low aerosol formation. For installation on KWC shower panels and

shower systems with pre-mounted connecting nozzles DN 15, diameter 26 mm, polished chromium-plated brass housing.