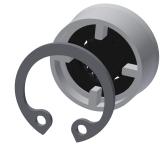

## **Spare Parts**

Plug

**2030027581** ESHAC0002

Flow controller 9,0 l/min

2000104782 ESHHE0001

**Retaining ring** 

**2000102690** ZAQUA093