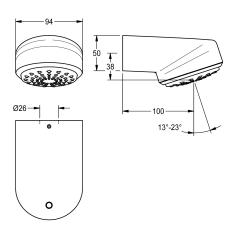

#### 2030054254

AQUAJET-Comfort shower head for F5 shower panels

AQUAJET-Comfort shower head with plastic jet face continuously adjustable between  $13^\circ$ - $23^\circ$ , anti-limescale system and low aerosol formation. For installation on KWC shower panels and

shower systems with pre-mounted connecting nozzles DN 15, diameter 26 mm, polished chromium-plated brass housing.

#### Technical Data

| diameter nominal<br>adjustable tilt angle |  |  |      |
|-------------------------------------------|--|--|------|
|                                           |  |  | type |
| type of connection                        |  |  |      |
| type of shower head                       |  |  |      |

| DN 15             |  |
|-------------------|--|
| yes               |  |
| shower head       |  |
| Shower panel      |  |
| spray shower head |  |