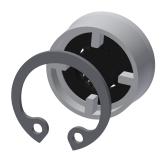

### Flow controller 9,0 I/min

**2000104782** ESHHE0001 Retaining ring

**2000102690** ZAQUA093