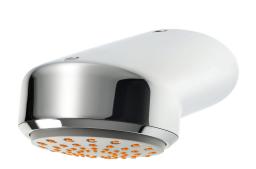

#### 2030054254

AQUAJET-Comfort shower head for F5 shower panels

AQUAJET-Comfort shower head with plastic jet face continuously adjustable between 13° - 23°, anti-limescale system and low aerosol formation. For installation on KWC shower panels and

shower systems with pre-mounted connecting nozzles DN 15, diameter 26 mm, polished chromium-plated brass housing.