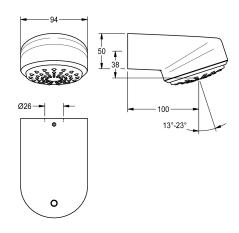

#### 2030054254

AQUAJET-Comfort shower head for F5 shower panels

AQUAJET-Comfort shower head with plastic jet face continuously adjustable between 13° - 23°, anti-limescale system and low aerosol formation. For installation on KWC shower panels and

shower systems with pre-mounted connecting nozzles DN 15, diameter 26 mm, polished chromium-plated brass housing.

### Technical Data

| diameter nominal      |  |  |
|-----------------------|--|--|
| adjustable tilt angle |  |  |
| type                  |  |  |
| type of connection    |  |  |
| type of shower head   |  |  |

| DN 15             |  |  |
|-------------------|--|--|
| yes               |  |  |
| shower head       |  |  |
| Shower panel      |  |  |
| spray shower head |  |  |