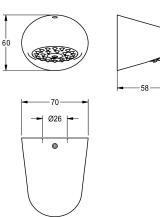

#### KWC-No.

2030054255 AQUAJET-Slimline shower head for F5 shower panels

AQUAJET-Slimline shower head with plastic jet face with anti-limescale system and low aerosol formation, for installation on KWC

shower panels and shower systems with pre-mounted connecting nozzles DN 15, diameter 26 mm, polished chromium-plated brass.

#### **Technical Data**

| DN 15             |
|-------------------|
| 1 bar             |
| 58 mm             |
| chrome            |
| no                |
| shower head       |
| Shower panel      |
| spray shower head |
|                   |