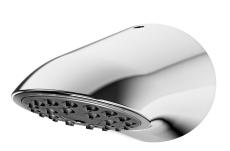

#### KWC-No.

2030054255 AQUAJET-Slimline shower head for F5 shower panels

AQUAJET-Slimline shower head with plastic jet face with anti-limescale system and low aerosol formation, for installation on KWC

shower panels and shower systems with pre-mounted connecting nozzles DN 15, diameter 26 mm, polished chromium-plated brass.