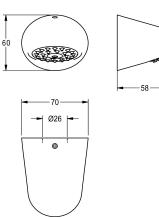

shower panels and shower systems with pre-mounted connecting nozzles DN 15, diameter 26 mm, polished chromium-plated brass.

#### **Technical Data**

| diameter nominal      | DN 15             |
|-----------------------|-------------------|
| minimum flow pressure | 1 bar             |
| spout projection      | 58 mm             |
| surface material      | chrome            |
| adjustable tilt angle | no                |
| type                  | shower head       |
| type of connection    | Shower panel      |
| type of shower head   | spray shower head |