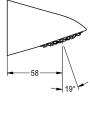

#### **Technical Data**

| diameter nominal      | DN 15       |
|-----------------------|-------------|
| minimum flow pressure | 1 bar       |
| spout projection      | 58 mm       |
| surface material      | chrome      |
| adjustable tilt angle | no          |
| type                  | shower head |
| type of connection    | Shower pan  |
| type of shower head   | spray show  |