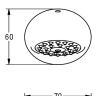

#### **Technical Data**

| diameter nominal      | DN 15       |
|-----------------------|-------------|
| minimum flow pressure | 1 bar       |
| spout projection      | 58 mm       |
| surface material      | chrome      |
| adjustable tilt angle | no          |
| type                  | shower head |
| type of connection    | Shower pan  |
| type of shower head   | spray show  |