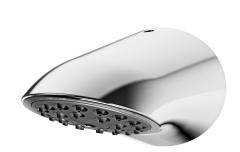

## **KWC** AQUAJET-Slimline

Shower head for KWC shower panels and systems

### KWC-No.

2030054255 AQUAJET-Slimline shower head for F5 shower panels

AQUAJET-Slimline shower head with plastic jet face with anti-limescale system and low aerosol formation, for installation on KWC

shower panels and shower systems with pre-mounted connecting nozzles DN 15, diameter 26 mm, polished chromium-plated brass.