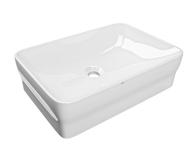

#### 2030054382

QUADROtop countertop basin, made of MIRANIT resin-bonded mineral material with pore-free, alpine white smooth surface (temperature-resistant up to 80 °C). Rectangular shape with rounded edges and seamless bowl, without overflow. No silicone sealant is required due to the invisible seal which is integrated in to

the mounting edge. Drilling templates and mounting materials included.

Dimensions 550 x 140 x 370 mm (W x H x D) Bowl dimensions 535 x 100 x 355 mm (W x H x D)