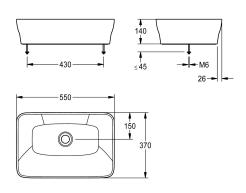

the mounting edge. Drilling templates and mounting materials included.

Dimensions 550 x 140 x 370 mm (W x H x D) Bowl dimensions 535 x 100 x 355 mm (W x H x D)

## Technical Data

| type of basin         |          |
|-----------------------|----------|
| bowl position         |          |
| bowl - bowl height    |          |
| bowl - depth          |          |
| bowl shape            |          |
| bowl - width          |          |
| colour                |          |
| material              |          |
| material code         |          |
| overall depth         |          |
| overall height        |          |
| overall width         |          |
| overflow              |          |
| siphon included       |          |
| spillway              |          |
| splash back           |          |
| tap ledge             |          |
| type of mounting      |          |
| waste hole position   |          |
| waste hole projection |          |
| waste kit included    |          |
| waste size            | <u> </u> |
| waste sleeve included |          |

| Wash basin       |
|------------------|
| center           |
| 100 mm           |
| 355 mm           |
| rectangle        |
| 535 mm           |
| alpinewhite      |
| mineral material |
| Miranit          |
| 370 mm           |
| 140 mm           |
| 550 mm           |
| no               |
| table mounting   |
| centre           |
| 150 mm           |
| no               |
| DN 32            |
| 10               |