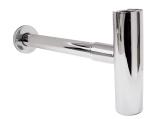

|
| type of mounting      |          |
| waste hole position   |          |
| waste hole projection |          |
| waste kit included    |          |
| waste size            | <u> </u> |
| waste sleeve included |          |

| Wash basin       |
|------------------|
| center           |
| 100 mm           |
| 355 mm           |
| rectangle        |
| 535 mm           |
| alpinewhite      |
| mineral material |
| Miranit          |
| 370 mm           |
| 140 mm           |
| 550 mm           |
| no               |
| table mounting   |
| centre           |
| 150 mm           |
| no               |
| DN 32            |
| 10               |



# **Optional Accessories**



# **KWC** QUADROtop Countertop washbasin

Modell-Linie: QUADROTOP | ANMT4001 Washbasins & Washtroughs | Wash basins







Dome waste valve, chrome-plated

**2030057337** ZANMW0030

Dome waste valve, white

**2030057339** ZANMW0031

Trap

**2000057417** XINX140