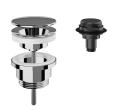

# **Optional Accessories**

# **KWC** QUADROtop Countertop washbasin

Modell-Linie: QUADROTOP | ANMT4001 Washbasins & Washtroughs | Wash basins

Dome waste valve, chrome-plated

**2030057337** ZANMW0030

Dome waste valve, white

**2030057339** ZANMW0031