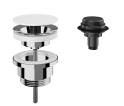

# **Optional Accessories**

# **KWC** QUADROtop Countertop washbasin

Modell-Linie: QUADROTOP | ANMT4001 Washbasins & Washtroughs | Wash basins

Dome waste valve, chrome-plated

**2030057337** ZANMW0030

Dome waste valve, white

**2030057339** ZANMW0031