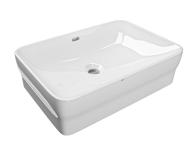

#### 2030054383

QUADROtop countertop basin

QUADROtop countertop basin, made of MIRANIT resin-bonded mineral material with pore-free, alpine white smooth surface (temperature-resistant up to 80 °C). Rectangular shape with rounded edges and seamless bowl, with overflow. No silicone sealant is required due to the invisible seal which is integrated in to

the mounting edge. Drilling templates and mounting materials included.

Dimensions 550 x 140 x 380 mm (W x H x D) Bowl dimensions 535 x 100 x 355 mm (W x H x D)