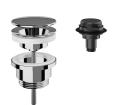

# **Optional Accessories**

# **KWC** QUADROtop Countertop washbasin

Modell-Linie: QUADROTOP | ANMT4002 Washbasins & Washtroughs | Wash basins

Dome waste valve, chrome-plated

**2030057337** ZANMW0030

Dome waste valve, white

**2030057339** ZANMW0031