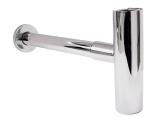

|
| 380 mm                                |
| 140 mm                                |
| 100 mm                                |
| yes                                   |
| back                                  |
| no                                    |
| yes                                   |
| no                                    |
| no                                    |
| table mounting                        |
| centre                                |
| 160 mm                                |
| no                                    |
| DN 32                                 |
| · · · · · · · · · · · · · · · · · · · |



# **Optional Accessories**



# **KWC** QUADROtop Countertop washbasin

Modell-Linie: QUADROTOP | ANMT4002 Washbasins & Washtroughs | Wash basins







Dome waste valve, chrome-plated

**2030057337** ZANMW0030

Dome waste valve, white

**2030057339** ZANMW0031

Trap

**2000057417** XINX140