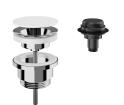

# **KWC** QUADROtop Countertop washbasin

Modell-Linie: QUADROTOP | ANMT4002 Washbasins & Washtroughs | Wash basins

Dome waste valve, chrome-plated

**2030057337** ZANMW0030

Dome waste valve, white

**2030057339** ZANMW0031