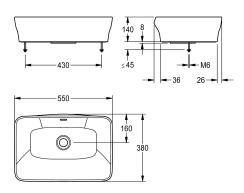

the mounting edge. Drilling templates and mounting materials included.

Dimensions 550 x 140 x 380 mm (W x H x D) Bowl dimensions 535 x 100 x 355 mm (W x H x D)

## **Technical Data**

| type of basin         |  |
|-----------------------|--|
| bowl position         |  |
| bowl - bowl height    |  |
| bowl - depth          |  |
| bowl shape            |  |
| bowl - width          |  |
| colour                |  |
| material              |  |
| material code         |  |
| overall depth         |  |
| overall height        |  |
| overall width         |  |
| overflow              |  |
| overflow position     |  |
| siphon included       |  |
| spillway              |  |
| splash back           |  |
| tap ledge             |  |
| type of mounting      |  |
| waste hole position   |  |
| waste hole projection |  |
| waste kit included    |  |
| waste size            |  |

| Wash basin                            |
|---------------------------------------|
| center                                |
| 100 mm                                |
| 355 mm                                |
| rectangle                             |
| 535 mm                                |
| alpinewhite                           |
| mineral material                      |
| Miranit                               |
| 380 mm                                |
| 140 mm                                |
| 100 mm                                |
| yes                                   |
| back                                  |
| no                                    |
| yes                                   |
| no                                    |
| no                                    |
| table mounting                        |
| centre                                |
| 160 mm                                |
| no                                    |
| DN 32                                 |
| · · · · · · · · · · · · · · · · · · · |