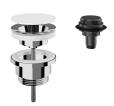

# **Optional Accessories**

# **KWC** QUADROtop Countertop washbasin

Modell-Linie: QUADROTOP | ANMT4002 Washbasins & Washtroughs | Wash basins

Dome waste valve, chrome-plated

**2030057337** ZANMW0030

Dome waste valve, white

**2030057339** ZANMW0031