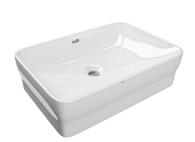

#### 2030054383

QUADROtop countertop basin

QUADROtop countertop basin, made of MIRANIT resin-bonded mineral material with pore-free, alpine white smooth surface (temperature-resistant up to 80 °C). Rectangular shape with rounded edges and seamless bowl, with overflow. No silicone sealant is required due to the invisible seal which is integrated in to

the mounting edge. Drilling templates and mounting materials included.

Dimensions 550 x 140 x 380 mm (W x H x D) Bowl dimensions 535 x 100 x 355 mm (W x H x D)