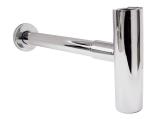

mounting      | _ |
| waste hole position   | _ |
| waste hole projection | _ |
| waste kit included    | _ |
| waste size            | _ |

| Wash basin       |
|------------------|
| center           |
| 100 mm           |
| 355 mm           |
| rectangle        |
| 535 mm           |
| alpinewhite      |
| mineral material |
| Miranit          |
| 380 mm           |
| 140 mm           |
| 100 mm           |
| yes              |
| back             |
| no               |
| yes              |
| no               |
| no               |
| table mounting   |
| centre           |
| 160 mm           |
| no               |
| DN 32            |



# **Optional Accessories**



# **KWC** QUADROtop Countertop washbasin

Modell-Linie: QUADROTOP | ANMT4002 Washbasins & Washtroughs | Wash basins







Dome waste valve, chrome-plated

**2030057337** ZANMW0030

Dome waste valve, white

**2030057339** ZANMW0031

Trap

**2000057417** XINX140