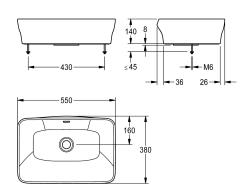

the mounting edge. Drilling templates and mounting materials included.

Dimensions 550 x 140 x 380 mm (W x H x D) Bowl dimensions 535 x 100 x 355 mm (W x H x D)

### **Technical Data**

| type of basin         |   |
|-----------------------|---|
| bowl position         |   |
| bowl - bowl height    |   |
| bowl - depth          |   |
| bowl shape            |   |
| bowl - width          |   |
| colour                |   |
| material              |   |
| material code         |   |
| overall depth         |   |
| overall height        |   |
| overall width         |   |
| overflow              |   |
| overflow position     |   |
| siphon included       | _ |
| spillway              | _ |
| splash back           | _ |
| tap ledge             |   |
| type of mounting      | _ |
| waste hole position   | _ |
| waste hole projection | _ |
| waste kit included    | _ |
| waste size            | _ |

| Wash basin       |
|------------------|
| center           |
| 100 mm           |
| 355 mm           |
| rectangle        |
| 535 mm           |
| alpinewhite      |
| mineral material |
| Miranit          |
| 380 mm           |
| 140 mm           |
| 100 mm           |
| yes              |
| back             |
| no               |
| yes              |
| no               |
| no               |
| table mounting   |
| centre           |
| 160 mm           |
| no               |
| DN 32            |