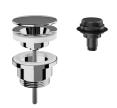

# **Optional Accessories**

# **KWC** QUADROtop Countertop washbasin

Modell-Linie: QUADROTOP | ANMT4002 Washbasins & Washtroughs | Wash basins

Dome waste valve, chrome-plated

**2030057337** ZANMW0030

Dome waste valve, white

**2030057339** ZANMW0031