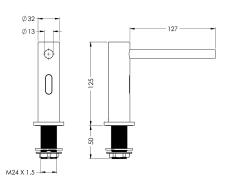

# Technical Data

| material          |  |  |
|-------------------|--|--|
| surface finish    |  |  |
| type of batteries |  |  |
| type of mounting  |  |  |

| 230 Volt                |
|-------------------------|
| brass-look              |
| brushed                 |
| AA Mignon battery 1.5 V |
| mounted on product      |
| sensor operation        |