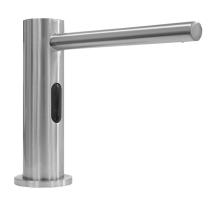

### 2030054678

with nickel-coated brushed surface

Electronic soap dispenser for washbasin mounting, with optoelectronic control. Product consists of a container for liquid soap, a power supply and pump unit with 4 adjustable soap output volumes per sensor trigger. Sensor in all-metal housing with a nickel-coated brushed surface. Mains-operated with power supply

# surface finish

chromed

brushed

unit 230V AC including the option to connect an emergency back-up battery in case of mains supply failure or for off-grid operation with external 6V DC battery (4 x AA, not included in scope of delivery). Power supply, tank and pump can be wall mounted underneath the basin.