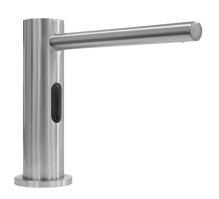

### 2030054678

with nickel-coated brushed surface

Electronic soap dispenser for washbasin mounting, with opto-electronic control. Product consists of a container for liquid soap, a power supply and pump unit with 4 adjustable soap output volumes per sensor trigger. Sensor in all-metal housing with a nickel-coated brushed surface. Mains-operated with power supply

### surface finish

chromed

brushed

unit 230V AC including the option to connect an emergency backup battery in case of mains supply failure or for off-grid operation with external 6V DC battery (4 x AA, not included in scope of delivery). Power supply, tank and pump can be wall mounted underneath the basin.