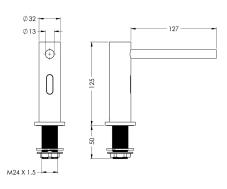

### 2030054678

with nickel-coated brushed surface

Electronic soap dispenser for washbasin mounting, with opto-electronic control. Product consists of a container for liquid soap, a power supply and pump unit with 4 adjustable soap output volumes per sensor trigger. Sensor in all-metal housing with a nickel-coated brushed surface. Mains-operated with power supply

### surface finish

chromed

brushed

unit 230V AC including the option to connect an emergency backup battery in case of mains supply failure or for off-grid operation with external 6V DC battery (4 x AA, not included in scope of delivery). Power supply, tank and pump can be wall mounted underneath the basin.

# **Technical Data**

| input supply voltage V |  |  |  |
|------------------------|--|--|--|
| material               |  |  |  |
| surface finish         |  |  |  |
| type of batteries      |  |  |  |
| type of mounting       |  |  |  |
| type of operation      |  |  |  |

| 230 Volt                |  |
|-------------------------|--|
| brass-look              |  |
| brushed                 |  |
| AA Mignon battery 1.5 V |  |
| mounted on product      |  |
| sensor operation        |  |
|                         |  |