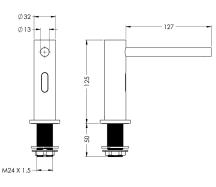

#### **Technical Data**

| input supply voltage V | 230 Volt                |
|------------------------|-------------------------|
| material               | brass                   |
| surface finish         | brushed                 |
| type of batteries      | AA Mignon battery 1.5 V |
| type of mounting       | mounted on product      |
| type of operation      | sensor operation        |
|                        |                         |