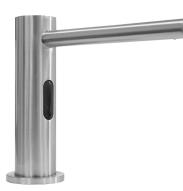

## KWC

Electronic soap dispenser for washbasin mounting

# Modell-Linie: DVS | SD99-013 Accessories | Soap dispensers

### KWC-No.

2030039038 2030054678

with nickel-coated brushed surface

Electronic soap dispenser for washbasin mounting, with opto-electronic control. Product consists of a container for liquid soap, a power supply and pump unit with 4 adjustable soap output volumes per sensor trigger. Sensor in all-metal housing with a nickel-coated brushed surface. Mains-operated with power supply