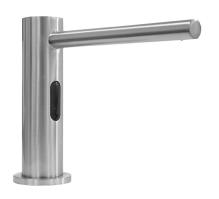

#### 2030054678

with nickel-coated brushed surface

Electronic soap dispenser for washbasin mounting, with opto-electronic control. Product consists of a container for liquid soap, a power supply and pump unit with 4 adjustable soap output volumes per sensor trigger. Sensor in all-metal housing with a nickel-coated brushed surface. Mains-operated with power supply

## surface finish

chromed

brushed

unit 230V AC including the option to connect an emergency backup battery in case of mains supply failure or for off-grid operation with external 6V DC battery (4 x AA, not included in scope of delivery). Power supply, tank and pump can be wall mounted underneath the basin.