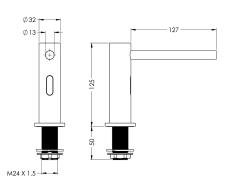

# **Technical Data**

| material          |  |
|-------------------|--|
| surface finish    |  |
| type of batteries |  |
| type of mounting  |  |

| 230 Volt                |  |
|-------------------------|--|
| brass                   |  |
| brushed                 |  |
| AA Mignon battery 1.5 V |  |
| mounted on product      |  |
| sensor operation        |  |
|                         |  |