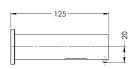

# Technical Data

| Technical Data         |                          |  |
|------------------------|--------------------------|--|
| input supply voltage V | 230 Volt                 |  |
| material               | brass                    |  |
| surface finish         | brushed                  |  |
| type of batteries      | AA Mignon battery 1.5 V  |  |
| type of consumable     | liquid soap              |  |
| type of mounting       | concealed                |  |
| type of operation      | sensor operation         |  |
| type of soap container | external refillable tank |  |
|                        |                          |  |