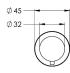

# Technical Data

| Technical Data         |                          |  |
|------------------------|--------------------------|--|
| input supply voltage V | 230 Volt                 |  |
| material               | brass                    |  |
| surface finish         | brushed                  |  |
| type of batteries      | AA Mignon battery 1.5 V  |  |
| type of consumable     | liquid soap              |  |
| type of mounting       | concealed                |  |
| type of operation      | sensor operation         |  |
| type of soap container | external refillable tank |  |
|                        |                          |  |