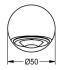

#### 2030054793

 $\label{eq:municipal} \mbox{M\"{\sc U}NCHEN} \ \mbox{shower head for F5 shower panels}$ 

MÜNCHEN shower head with continuously adjustable shower jet between 9° - 21°, for installation on KWC shower panels and shower

systems with pre-mounted connecting nozzles DN 15, diameter 26 mm. polished chromium-plated brass housing.

### **Technical Data**

| diameter nominal      | DN 15           |
|-----------------------|-----------------|
| adjustable tilt angle | yes             |
| type                  | shower head     |
| type of connection    | Shower panel    |
| type of shower head   | jet shower head |