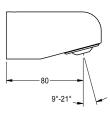

#### 2030054793

 $\label{eq:municipal} \mbox{M\"{\sc U}NCHEN} \ \mbox{shower head for F5 shower panels}$ 

MÜNCHEN shower head with continuously adjustable shower jet between 9° - 21°, for installation on KWC shower panels and shower

systems with pre-mounted connecting nozzles DN 15, diameter 26 mm. polished chromium-plated brass housing.

### **Technical Data**

| diameter nominal      | DN 15           |
|-----------------------|-----------------|
| adjustable tilt angle | yes             |
| type                  | shower head     |
| type of connection    | Shower panel    |
| type of shower head   | jet shower head |