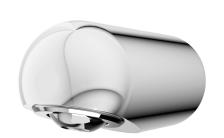

#### 2030054793

 $\label{eq:municipal} \mbox{M\"{\sc U}NCHEN} \ \mbox{shower head for F5 shower panels}$ 

MÜNCHEN shower head with continuously adjustable shower jet between 9° - 21°, for installation on KWC shower panels and shower

systems with pre-mounted connecting nozzles DN 15, diameter 26 mm. polished chromium-plated brass housing.