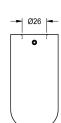

#### 2030054793

 $\label{eq:municipal} \mbox{M\"{\sc U}NCHEN} \ \mbox{shower head for F5 shower panels}$ 

MÜNCHEN shower head with continuously adjustable shower jet between 9° - 21°, for installation on KWC shower panels and shower

systems with pre-mounted connecting nozzles DN 15, diameter 26 mm. polished chromium-plated brass housing.

### **Technical Data**

| diameter nominal      | DN 15           |
|-----------------------|-----------------|
| adjustable tilt angle | yes             |
| type                  | shower head     |
| type of connection    | Shower panel    |
| type of shower head   | jet shower head |