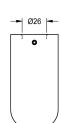

#### 2030054793

 $\label{eq:municipal} \mbox{M\"{\sc U}NCHEN} \ \mbox{shower head for F5 shower panels}$ 

MÜNCHEN shower head with continuously adjustable shower jet between 9° - 21°, for installation on KWC shower panels and shower

systems with pre-mounted connecting nozzles DN 15, diameter 26 mm. polished chromium-plated brass housing.