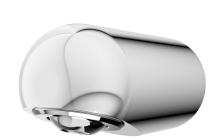

#### 2030054793

 $\label{eq:municipal} \mbox{M\"{\sc U}NCHEN} \ \mbox{shower head for F5 shower panels}$ 

MÜNCHEN shower head with continuously adjustable shower jet between 9° - 21°, for installation on KWC shower panels and shower

systems with pre-mounted connecting nozzles DN 15, diameter 26 mm. polished chromium-plated brass housing.