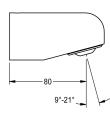

#### 2030054793

 $\label{eq:municipal} \mbox{M\"{\sc U}NCHEN} \ \mbox{shower head for F5 shower panels}$ 

MÜNCHEN shower head with continuously adjustable shower jet between 9° - 21°, for installation on KWC shower panels and shower

systems with pre-mounted connecting nozzles DN 15, diameter 26 mm. polished chromium-plated brass housing.