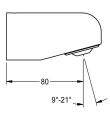

#### 2030054793

 $\label{eq:municipal} \mbox{M\"{\sc U}NCHEN} \ \mbox{shower head for F5 shower panels}$ 

MÜNCHEN shower head with continuously adjustable shower jet between 9° - 21°, for installation on KWC shower panels and shower

systems with pre-mounted connecting nozzles DN 15, diameter 26 mm. polished chromium-plated brass housing.