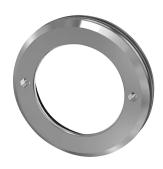

#### 2030054793

 $\label{eq:municipal} \mbox{M\"{\sc U}NCHEN} \ \mbox{shower head for F5 shower panels}$ 

MÜNCHEN shower head with continuously adjustable shower jet between 9° - 21°, for installation on KWC shower panels and shower

systems with pre-mounted connecting nozzles DN 15, diameter 26 mm. polished chromium-plated brass housing.