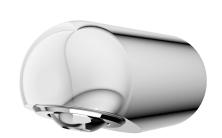

#### 2030054793

 $\label{eq:municipal} \mbox{M\"{\sc U}NCHEN} \ \mbox{shower head for F5 shower panels}$ 

MÜNCHEN shower head with continuously adjustable shower jet between 9° - 21°, for installation on KWC shower panels and shower

systems with pre-mounted connecting nozzles DN 15, diameter 26 mm. polished chromium-plated brass housing.