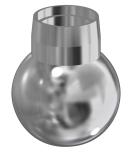

#### 2030054793

 $\label{eq:municipal} \mbox{M\"{\sc U}NCHEN} \ \mbox{shower head for F5 shower panels}$ 

MÜNCHEN shower head with continuously adjustable shower jet between 9° - 21°, for installation on KWC shower panels and shower

systems with pre-mounted connecting nozzles DN 15, diameter 26 mm. polished chromium-plated brass housing.