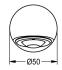

systems with pre-mounted connecting nozzles DN 15, diameter 26 mm. polished chromium-plated brass housing.