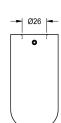

systems with pre-mounted connecting nozzles DN 15, diameter 26 mm. polished chromium-plated brass housing.