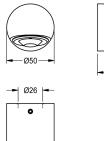

# KWC-No.

2030054793 MÜNCHEN shower head for F5 shower panels

MÜNCHEN shower head with continuously adjustable shower jet between 9° - 21°, for installation on KWC shower panels and shower

systems with pre-mounted connecting nozzles DN 15, diameter 26 mm. polished chromium-plated brass housing.

80

9°-21°