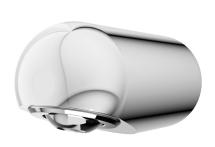

# **KWC** MUENCHEN

Shower head for KWC shower panels and systems

# Modell-Linie: MUENCHEN | SHMU0011

Showers | Shower heads

# KWC-No.

2030054793 MÜNCHEN shower head for F5 shower panels

MÜNCHEN shower head with continuously adjustable shower jet between 9° - 21°, for installation on KWC shower panels and shower

systems with pre-mounted connecting nozzles DN 15, diameter 26 mm. polished chromium-plated brass housing.