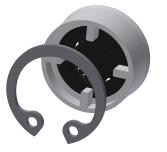

### **Spare Parts**

Flow controller 9,0 l/min

**Retaining ring** 

| 2000104782 |  |
|------------|--|
| ESHHE0001  |  |

| <pre><wc ag="" group="" home:="" info@kwc.com <="" pre=""  =""></wc></pre> | Professional: kwc-info.uk@kwc.com | www.kwc.com |
|----------------------------------------------------------------------------|-----------------------------------|-------------|
|                                                                            |                                   |             |