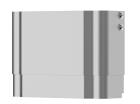

### KWC F5S-Therm

Stainless steel shower panel with hand shower fitting

#### Modell-Linie: F5S | F5ST2023

Showers | Self closing showers

| overall width                | 235 mm               |  |
|------------------------------|----------------------|--|
| with rosettes/cover plate    | yes                  |  |
| protective shutdown          | no                   |  |
| shower pipe draining         | no                   |  |
| with shower set              | yes                  |  |
| sound insulation             | no                   |  |
| surface finish casing        | satin finished       |  |
| surface finish fitting       | chromed              |  |
| surface treatment fitting    | polished             |  |
| temperature limit            | yes                  |  |
| thermal disinfection         | yes                  |  |
| type of mounting             | wall mounting        |  |
| type of operation            | manual operation     |  |
| type of shower               | shower panel         |  |
| water connection             | hose (gland nut)     |  |
| position of water connection | from top / backside  |  |
| with soap dish               | no                   |  |
| Accent colour                | chrome-look (glossy) |  |
| Basic colour                 | stainless steel-look |  |