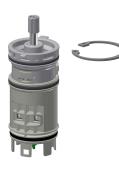

# Modell-Linie: F5S | F5ST2023 Showers | Self closing showers

FRAMIC Self-closing cartridge

**2030046145** ASSX9001

Stainless steel care set

2000109019 ZWSPL0024

Cleaning product CHROMOL

**2000105091** ZWSPL0023