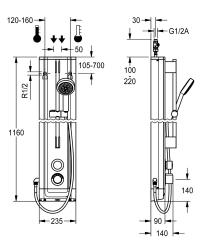

Dimensions of housing  $235 \times 1160 \times 90 \text{ mm} (W \times H \times D)$ 

#### **Technical Data**

| additional connections         |  |
|--------------------------------|--|
| with backflow preventer        |  |
| circulation                    |  |
| compatible A3000 open          |  |
| connection with pay water disp |  |
| with filter                    |  |
| adjustable flow time           |  |
| functional principle           |  |
| for hand shower                |  |
| hygiene flushing               |  |
| diameter nominal               |  |
| inlet size                     |  |
| Locking mechanism              |  |
| material casing                |  |
| material code casing           |  |
| material fitting               |  |
| maximum flow time              |  |
| minimum flow pressure          |  |
| minimum flow time              |  |
| type of mixing                 |  |
| overall depth                  |  |
| overall height                 |  |

| no                             |   |
|--------------------------------|---|
| yes                            |   |
| no                             |   |
| no                             |   |
| not possible                   |   |
| yes                            |   |
| yes                            |   |
| hydraulic self-closing         |   |
| yes                            |   |
| prepared                       |   |
| DN 15                          |   |
| G 1/2 A                        |   |
| Top section, ceramic           |   |
| stainless steel                |   |
| 1.4301 Chrome Nickel steel V2A | 4 |
| brass-look                     |   |
| 35 Seconds                     |   |
| 1 bar                          |   |
| 5 Seconds                      |   |
| with thermostat                |   |
| 90 mm                          |   |
| 1,160 mm                       |   |

#### Modell-Linie: F5S | F5ST2023

Showers | Self closing showers

| overall width                | 235 mm               |  |
|------------------------------|----------------------|--|
| with rosettes/cover plate    | yes                  |  |
| protective shutdown          | no                   |  |
| shower pipe draining         | no                   |  |
| with shower set              | yes                  |  |
| sound insulation             | no                   |  |
| surface finish casing        | satin finished       |  |
| surface finish fitting       | chromed              |  |
| surface treatment fitting    | polished             |  |
| temperature limit            | yes                  |  |
| thermal disinfection         | yes                  |  |
| type of mounting             | wall mounting        |  |
| type of operation            | manual operation     |  |
| type of shower               | shower panel         |  |
| water connection             | hose (gland nut)     |  |
| position of water connection | from top / backside  |  |
| with soap dish               | no                   |  |
| Accent colour                | chrome-look (glossy) |  |
| Basic colour                 | stainless steel-look |  |