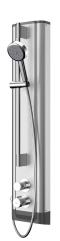

## KWC F5S-Therm

Stainless steel shower panel with hand shower fitting

Modell-Linie: F5S | F5ST2023

Showers | Self closing showers

KWC-No.

#### 2030056542

F5S Therm shower panel made of stainless steel for wall mounting with DN 15 self-closing thermostatic mixer and a hand shower fitting. Hydraulically controlled, for connection to hot water and cold water. Shower valve with integrated FRAMIC self-closing cartridge, thermostat and mechanism for an optional water hygiene unit for automatic water hygiene flushing, program-controlled thermal disinfection (additional bypass solenoid-operated flush valve cartridge required) and storage of statistical data. FRAMIC selfclosing cartridge, low maintenance and stagnation free, with ceramic disc technology, self-closing. Stepless adjustment of

flow duration. Thermostat with metal handle, an adjustable and turn-proof temperature stop and an option for manual thermal disinfection. All-metal construction, visible parts high-polished or chrome-plated. Pre-fitted chrome-plated brass shower pole with height-adjustable hand shower holder and chrome-plated plastic hand shower, shower head with rainjet, diameter 110 mm, shower hose 900 mm. Housing made of stainless steel with raised function surface and plastic cover caps. Connecting hoses with lockable water volume control with backflow preventer and strainer.

Dimensions of housing  $235 \times 1160 \times 90 \text{ mm} (W \times H \times D)$ 