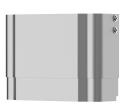

## KWC F5S-Therm

Stainless steel shower panel with hand shower fitting

Modell-Linie: F5S | F5ST2023

Showers | Self closing showers

KWC-No.

#### 2030056542

F5S Therm shower panel made of stainless steel for wall mounting with DN 15 self-closing thermostatic mixer and a hand shower fitting. Hydraulically controlled, for connection to hot water and cold water. Shower valve with integrated FRAMIC self-closing cartridge, thermostat and mechanism for an optional water hygiene unit for automatic water hygiene flushing, program-controlled thermal disinfection (additional bypass solenoid-operated flush valve cartridge required) and storage of statistical data. FRAMIC selfclosing cartridge, low maintenance and stagnation free, with ceramic disc technology, self-closing. Stepless adjustment of

flow duration. Thermostat with metal handle, an adjustable and turn-proof temperature stop and an option for manual thermal disinfection. All-metal construction, visible parts high-polished or chrome-plated. Pre-fitted chrome-plated brass shower pole with height-adjustable hand shower holder and chrome-plated plastic hand shower, shower head with rainjet, diameter 110 mm, shower hose 900 mm. Housing made of stainless steel with raised function surface and plastic cover caps. Connecting hoses with lockable water volume control with backflow preventer and strainer.

Dimensions of housing  $235 \times 1160 \times 90 \text{ mm} (W \times H \times D)$ 