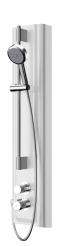

# **KWC** F5S-Therm

Shower panel made of MIRANIT with hand shower fitting

Modell-Linie: F5S | F5ST2028

Showers | Self closing showers

KWC-No.

#### 2030056546

Technical Data

F5S Them shower panel made of mineral material for wall mounting with DN 15 self-closing thermostatic mixer and a hand shower fitting. Hydraulically controlled, for connection to hot water and cold water. Shower valve with integrated FRAMIC self-closing cartridge, thermostat and mechanism for an optional water hygiene unit for automatic water hygiene flushing, program-controlled thermal disinfection (additional bypass solenoid-operated flush valve cartridge required) and storage of statistical data. FRAMIC self-closing cartridge, low maintenance and stagnation free, with ceramic disc technology, self-closing, flow pressure independent due to the medium-independent design. Stepless adjustment of flow duration. Thermostat with metal handle, an adjustable and turn-proof temperature stop and an option for manual thermal disinfection. All-metal construction, visible parts high-polished or chrome-plated. Pre-fitted chrome-plated brass shower pole with height-adjustable hand shower holder and chrome-plated plastic hand shower, shower head with rain jet, diameter 110 mm, shower hose 900 mm. Housing with raised function surface made of MIRANIT resin-bonded mineral material with pore-free smooth surface (temperature-resistant up to 80 °C), Alpine white colour. Connecting hoses with lockable water volume control with backflow preventer and strainer.

# **KWC** F5S-Therm Shower panel made of MIRANIT with hand shower fitting