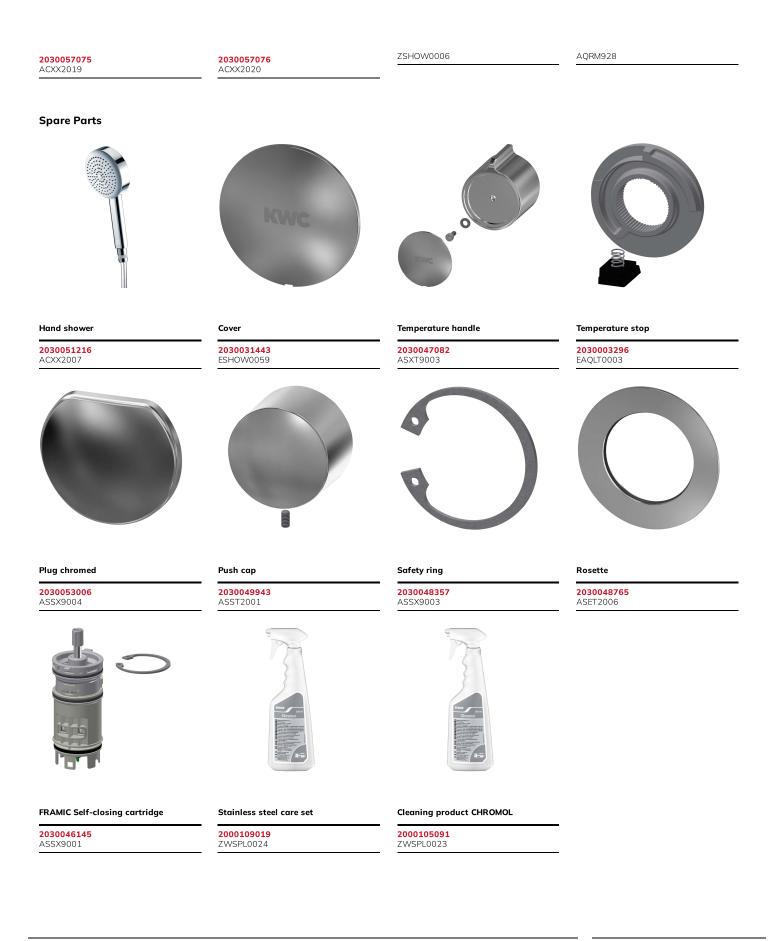

| white                |  |

### **Optional Accessories**









Hygiene unit for F5S Therm shower panel

**2030057064** ACST2004



Housing extension for F5 shower panels made of MIRANIT Housing extension for F5 shower panels made of MIRANIT

Housing extension for F5 shower panels made of MIRANIT

#### **2030057071** ACXX2016

Housing extension for F5 shower panels made of MIRANIT





Connection set for shower panel

2000104916

Housing extension for F5 shower panels made of MIRANIT

**2030057073** ACXX2018



**Connection adapter** 

2000101441

KWC Group AG | Home: info@kwc.com| Professional: kwc-info.uk@kwc.com | www.kwc.com



# **KWC** F5S-Therm Shower panel made of MIRANIT with hand shower fitting

## Modell-Linie: F5S | F5ST2028

Showers | Self closing showers