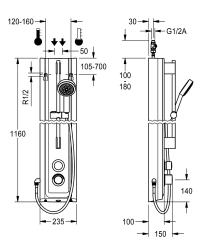

Dimensions of housing  $235 \times 1160 \times 100$  mm (W x H x D)

## Modell-Linie: F5S | F5ST2028

Showers | Self closing showers

| overall height               | 1,160 mm             |  |
|------------------------------|----------------------|--|
| overall width                | 235 mm               |  |
| with rosettes/cover plate    | yes                  |  |
| protective shutdown          | no                   |  |
| shower pipe draining         | no                   |  |
| with shower set              | yes                  |  |
| surface finish fitting       | chromed              |  |
| surface treatment fitting    | polished             |  |
| temperature limit            | yes                  |  |
| thermal disinfection         | yes                  |  |
| type of mounting             | wall mounting        |  |
| type of operation            | manual operation     |  |
| type of shower               | shower panel         |  |
| water connection             | hose (gland nut)     |  |
| position of water connection | from top / backside  |  |
| with soap dish               | no                   |  |
| Accent colour                | chrome-look (glossy) |  |
| Basic colour                 | white                |  |