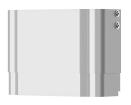

# **KWC** F5S-Therm

Shower panel made of MIRANIT with hand shower fitting

Modell-Linie: F5S | F5ST2028

Showers | Self closing showers

KWC-No.

#### 2030056546

Technical Data

F5S Them shower panel made of mineral material for wall mounting with DN 15 self-closing thermostatic mixer and a hand shower fitting. Hydraulically controlled, for connection to hot water and cold water. Shower valve with integrated FRAMIC self-closing cartridge, thermostat and mechanism for an optional water hygiene unit for automatic water hygiene flushing, program-controlled thermal disinfection (additional bypass solenoid-operated flush valve cartridge required) and storage of statistical data. FRAMIC self-closing cartridge, low maintenance and stagnation free, with ceramic disc technology, self-closing, flow pressure independent due to the medium-independent design. Stepless adjustment of flow duration. Thermostat with metal handle, an adjustable and turn-proof temperature stop and an option for manual thermal disinfection. All-metal construction, visible parts high-polished or chrome-plated. Pre-fitted chrome-plated brass shower pole with height-adjustable hand shower holder and chrome-plated plastic hand shower, shower head with rain jet, diameter 110 mm, shower hose 900 mm. Housing with raised function surface made of MIRANIT resin-bonded mineral material with pore-free smooth surface (temperature-resistant up to 80 °C), Alpine white colour. Connecting hoses with lockable water volume control with backflow preventer and strainer.

Dimensions of housing  $235 \times 1160 \times 100$  mm (W x H x D)