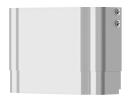

# **KWC** F5S-Therm Shower panel made of MIRANIT with hand shower fitting

## Modell-Linie: F5S | F5ST2028

Showers | Self closing showers

| overall height               | 1,160 mm             |  |
|------------------------------|----------------------|--|
| overall width                | 235 mm               |  |
| with rosettes/cover plate    | yes                  |  |
| protective shutdown          | no                   |  |
| shower pipe draining         | no                   |  |
| with shower set              | yes                  |  |
| surface finish fitting       | chromed              |  |
| surface treatment fitting    | polished             |  |
| temperature limit            | yes                  |  |
| thermal disinfection         | yes                  |  |
| type of mounting             | wall mounting        |  |
| type of operation            | manual operation     |  |
| type of shower               | shower panel         |  |
| water connection             | hose (gland nut)     |  |
| position of water connection | from top / backside  |  |
| with soap dish               | no                   |  |
| Accent colour                | chrome-look (glossy) |  |
| Basic colour                 | white                |  |