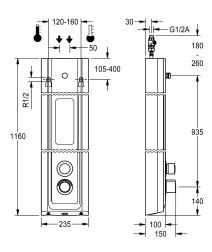

Dimensions of housing 235 x 1160 x 100 mm (W x H x D)

Shower head must be ordered separately.

#### Technical Data

| additional connections         |  |
|--------------------------------|--|
| with backflow preventer        |  |
| circulation                    |  |
| compatible A3000 open          |  |
| connection with pay water disp |  |
| with filter                    |  |
| adjustable flow time           |  |
| functional principle           |  |
| for hand shower                |  |
| hygiene flushing               |  |
| diameter nominal               |  |
| inlet size                     |  |
| Locking mechanism              |  |
| material casing                |  |
| material code casing           |  |
| material fitting               |  |
| maximum flow time              |  |
| minimum flow pressure          |  |
| minimum flow time              |  |
| type of mixing                 |  |
| overall depth                  |  |

| no                     |
|------------------------|
| yes                    |
| no                     |
| no                     |
| not possible           |
| yes                    |
| yes                    |
| hydraulic self-closing |
| no                     |
| prepared               |
| DN 15                  |
| G 1/2 A                |
| Top section, ceramic   |
| mineral material       |
| Miranit                |
| brass-look             |
| 35 Seconds             |
| 1.5 bar                |
| 5 Seconds              |
| with thermostat        |
| 100 mm                 |
|                        |

# Shower panel made of MIRANIT with shower gel shelf

Modell-Linie: F5S | F5ST2029 Showers | Self closing showers

| overall height               | 1,160 mm                   |   |
|------------------------------|----------------------------|---|
| overall width                | 235 mm                     |   |
| with rosettes/cover plate    | yes                        |   |
| protective shutdown          | no                         |   |
| shower pipe draining         | no                         |   |
| Shower head                  | for separately shower head |   |
| with shower set              | no                         |   |
| sound insulation             | no                         |   |
| surface finish fitting       | chromed                    |   |
| surface treatment fitting    | polished                   |   |
| temperature limit            | yes                        |   |
| thermal disinfection         | yes                        |   |
| type of mounting             | wall mounting              |   |
| type of operation            | manual operation           |   |
| type of shower               | shower panel               |   |
| volume flow rate at 3 bar    | 0.15 l/s                   |   |
| water connection             | hose (gland nut)           |   |
| position of water connection | from top / backside        |   |
| with soap dish               | integrated                 | • |
| Accent colour                | chrome-look (glossy)       |   |
| Basic colour                 | white                      |   |