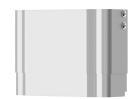

# Shower panel made of MIRANIT with shower gel shelf

#### 2030056547

F5S Therm shower panel made of mineral material for wall mounting with DN 15 self-closing thermostatic mixer and connecting nozzles for the shower head. Hydraulically controlled, for connection to hot water and cold water. Shower valve with integrated FRAMIC self-closing cartridge, thermostat and mechanism for an optional water hygiene unit for automatic water hygiene flushing, program-controlled thermal disinfection (additional bypass solenoid-operated flush valve cartridge required) and storage of statistical data. FRAMIC self-closing cartridge, low maintenance and stagnation free, with ceramic disc technology, self-closing, flow pressure independent due to the medium-independent design. Stepless adjustment of flow duration. Thermostat with metal handle, an adjustable and turn-proof

temperature stop and an option for manual thermal disinfection. All-metal construction, visible parts high-polished or chrome-plated. Connecting nozzles for the required additional DN 15 KWC shower head with pre-fitted flow regulator 9.0 fmin. Housing with raised function surface and seamless moulded shower gel shelf made of MIRANIT resin-bonded mineral material with pore-free smooth surface (temperature-resistant up to 80 °C), Alpine white colour. Connecting hoses with lockable water volume control with backflow preventer and strainer.

Dimensions of housing 235 x 1160 x 100 mm (W x H x D)

Shower head must be ordered separately.