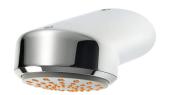

# Shower panel made of MIRANIT with shower gel shelf

#### 2030056547

F5S Therm shower panel made of mineral material for wall mounting with DN 15 self-closing thermostatic mixer and connecting nozzles for the shower head. Hydraulically controlled, for connection to hot water and cold water. Shower valve with integrated FRAMIC self-closing cartridge, thermostat and mechanism for an optional water hygiene unit for automatic water hygiene flushing, program-controlled thermal disinfection (additional bypass solenoid-operated flush valve cartridge required) and storage of statistical data. FRAMIC self-closing cartridge, low maintenance and stagnation free, with ceramic disc technology, self-closing, flow pressure independent due to the medium-independent design. Stepless adjustment of flow duration. Thermostat with metal handle, an adjustable and turn-proof

temperature stop and an option for manual thermal disinfection. All-metal construction, visible parts high-polished or chrome-plated. Connecting nozzles for the required additional DN 15 KWC shower head with pre-fitted flow regulator 9.0 fmin. Housing with raised function surface and seamless moulded shower gel shelf made of MIRANIT resin-bonded mineral material with pore-free smooth surface (temperature-resistant up to 80 °C), Alpine white colour. Connecting hoses with lockable water volume control with backflow preventer and strainer.

Dimensions of housing 235 x 1160 x 100 mm (W x H x D)

Shower head must be ordered separately.