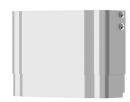

# Shower panel made of MIRANIT with shower gel shelf

#### 2030056547

F5S Therm shower panel made of mineral material for wall mounting with DN 15 self-closing thermostatic mixer and connecting nozzles for the shower head. Hydraulically controlled, for connection to hot water and cold water. Shower valve with integrated FRAMIC self-closing cartridge, thermostat and mechanism for an optional water hygiene unit for automatic water hygiene flushing, program-controlled thermal disinfection (additional bypass solenoid-operated flush valve cartridge required) and storage of statistical data. FRAMIC self-closing cartridge, low maintenance and stagnation free, with ceramic disc technology, self-closing, flow pressure independent due to the medium-independent design. Stepless adjustment of flow duration. Thermostat with metal handle, an adjustable and turn-proof

temperature stop and an option for manual thermal disinfection. All-metal construction, visible parts high-polished or chrome-plated. Connecting nozzles for the required additional DN 15 KWC shower head with pre-fitted flow regulator 9.0 fmin. Housing with raised function surface and seamless moulded shower gel shelf made of MIRANIT resin-bonded mineral material with pore-free smooth surface (temperature-resistant up to 80 °C), Alpine white colour. Connecting hoses with lockable water volume control with backflow preventer and strainer.

Dimensions of housing 235 x 1160 x 100 mm (W x H x D)

Shower head must be ordered separately.