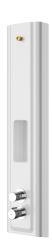

# Shower panel made of MIRANIT with shower gel shelf

#### 2030056547

F5S Therm shower panel made of mineral material for wall mounting with DN 15 self-closing thermostatic mixer and connecting nozzles for the shower head. Hydraulically controlled, for connection to hot water and cold water. Shower valve with integrated FRAMIC self-closing cartridge, thermostat and mechanism for an optional water hygiene unit for automatic water hygiene flushing, program-controlled thermal disinfection (additional bypass solenoid-operated flush valve cartridge required) and storage of statistical data. FRAMIC self-closing cartridge, low maintenance and stagnation free, with ceramic disc technology, self-closing, flow pressure independent due to the medium-independent design. Stepless adjustment of flow duration. Thermostat with metal handle, an adjustable and turn-proof

temperature stop and an option for manual thermal disinfection. All-metal construction, visible parts high-polished or chrome-plated. Connecting nozzles for the required additional DN 15 KWC shower head with pre-fitted flow regulator 9.0 fmin. Housing with raised function surface and seamless moulded shower gel shelf made of MIRANIT resin-bonded mineral material with pore-free smooth surface (temperature-resistant up to 80 °C), Alpine white colour. Connecting hoses with lockable water volume control with backflow preventer and strainer.

Dimensions of housing 235 x 1160 x 100 mm (W x H x D)

Shower head must be ordered separately.