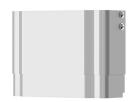

## Shower panel made of MIRANIT with shower gel shelf

### Modell-Linie: F5S | F5ST2029

Showers | Self closing showers

### 2030056547

F5S Therm shower panel made of mineral material for wall mounting with DN 15 self-closing thermostatic mixer and connecting nozzles for the shower head. Hydraulically controlled, for connection to hot water and cold water. Shower valve with integrated FRAMIC self-closing cartridge, thermostat and mechanism for an optional water hygiene unit for automatic water hygiene flushing, program-controlled thermal disinfection (additional bypass solenoid-operated flush valve cartridge required) and storage of statistical data. FRAMIC self-closing cartridge, low maintenance and stagnation free, with ceramic disc technology, self-closing, flow pressure independent due to the medium-independent design. Stepless adjustment of flow duration. Thermostat with metal handle, an adjustable and turn-proof

temperature stop and an option for manual thermal disinfection. All-metal construction, visible parts high-polished or chrome-plated. Connecting nozzles for the required additional DN 15 KWC shower head with pre-fitted flow regulator 9.0 l/min. Housing with raised function surface and seamless moulded shower gel shelf made of MIRANIT resin-bonded mineral material with pore-free smooth surface (temperature-resistant up to 80 °C), Alpine white colour. Connecting hoses with lockable water volume control with backflow preventer and strainer.

Dimensions of housing 235 x 1160 x 100 mm (W x H x D)

Shower head must be ordered separately.