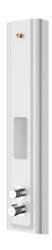

## Shower panel made of MIRANIT with shower gel shelf

### 2030056547

F5S Therm shower panel made of mineral material for wall mounting with DN 15 self-closing thermostatic mixer and connecting nozzles for the shower head. Hydraulically controlled, for connection to hot water and cold water. Shower valve with integrated FRAMIC self-closing cartridge, thermostat and mechanism for an optional water hygiene unit for automatic water hygiene flushing, program-controlled thermal disinfection (additional bypass solenoid-operated flush valve cartridge required) and storage of statistical data. FRAMIC self-closing cartridge, low maintenance and stagnation free, with ceramic disc technology, self-closing, flow pressure independent due to the medium-independent design. Stepless adjustment of flow duration. Thermostat with metal handle, an adjustable and turn-proof

temperature stop and an option for manual thermal disinfection. All-metal construction, visible parts high-polished or chrome-plated. Connecting nozzles for the required additional DN 15 KWC shower head with pre-fitted flow regulator 9.0 l/min. Housing with raised function surface and seamless moulded shower gel shelf made of MIRANIT resin-bonded mineral material with pore-free smooth surface (temperature-resistant up to 80 °C), Alpine white colour. Connecting hoses with lockable water volume control with backflow preventer and strainer.

Dimensions of housing 235 x 1160 x 100 mm (W x H x D)

Shower head must be ordered separately.