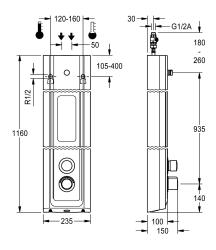

Dimensions of housing 235 x 1160 x 100 mm (W x H x D)

Shower head must be ordered separately.

### Technical Data

| rechnical Data                 |   |
|--------------------------------|---|
| additional connections         |   |
| with backflow preventer        |   |
| circulation                    | _ |
| compatible A3000 open          | _ |
| connection with pay water disp | _ |
| with filter                    |   |
| adjustable flow time           |   |
| functional principle           |   |
| for hand shower                |   |
| hygiene flushing               |   |
| diameter nominal               |   |
| inlet size                     |   |
| Locking mechanism              |   |
| material casing                | _ |
| material code casing           | _ |
| material fitting               |   |
| maximum flow time              | _ |
| minimum flow pressure          |   |
| minimum flow time              |   |
| type of mixing                 |   |
| overall depth                  | _ |

| no                     |
|------------------------|
| yes                    |
| no                     |
| no                     |
| not possible           |
| yes                    |
| yes                    |
| hydraulic self-closing |
| no                     |
| prepared               |
| DN 15                  |
| G 1/2 A                |
| Top section, ceramic   |
| mineral material       |
| Miranit                |
| brass                  |
| 35 Seconds             |
| 1.5 bar                |
| 5 Seconds              |
| with thermostat        |
| 100 mm                 |

# Shower panel made of MIRANIT with shower gel shelf

Modell-Linie: F5S | F5ST2029 Showers | Self closing showers

| overall height               | 1,160 mm                   |   |
|------------------------------|----------------------------|---|
| overall width                | 235 mm                     |   |
| with rosettes/cover plate    | yes                        |   |
| protective shutdown          | no                         |   |
| shower pipe draining         | no                         |   |
| Shower head                  | for separately shower head |   |
| with shower set              | no                         |   |
| sound insulation             | no                         |   |
| surface finish fitting       | chromed                    |   |
| surface treatment fitting    | polished                   |   |
| temperature limit            | yes                        |   |
| thermal disinfection         | yes                        |   |
| type of mounting             | wall mounting              |   |
| type of operation            | manual operation           |   |
| type of shower               | shower panel               |   |
| volume flow rate at 3 bar    | 0.15 l/s                   |   |
| water connection             | hose (gland nut)           |   |
| position of water connection | from top / backside        |   |
| with soap dish               | integrated                 | • |
| Accent colour                | chrome-look (glossy)       |   |
| Basic colour                 | white                      |   |