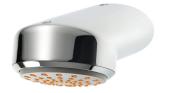

## Shower panel made of MIRANIT with shower gel shelf

### 2030056547

F5S Therm shower panel made of mineral material for wall mounting with DN 15 self-closing thermostatic mixer and connecting nozzles for the shower head. Hydraulically controlled, for connection to hot water and cold water. Shower valve with integrated FRAMIC self-closing cartridge, thermostat and mechanism for an optional water hygiene unit for automatic water hygiene flushing, program-controlled thermal disinfection (additional bypass solenoid-operated flush valve cartridge required) and storage of statistical data. FRAMIC self-closing cartridge, low maintenance and stagnation free, with ceramic disc technology, self-closing, flow pressure independent due to the medium-independent design. Stepless adjustment of flow duration. Thermostat with metal handle, an adjustable and turn-proof

temperature stop and an option for manual thermal disinfection. All-metal construction, visible parts high-polished or chrome-plated. Connecting nozzles for the required additional DN 15 KWC shower head with pre-fitted flow regulator 9.0 l/min. Housing with raised function surface and seamless moulded shower gel shelf made of MIRANIT resin-bonded mineral material with pore-free smooth surface (temperature-resistant up to 80 °C), Alpine white colour. Connecting hoses with lockable water volume control with backflow preventer and strainer.

Dimensions of housing 235 x 1160 x 100 mm (W x H x D)

Shower head must be ordered separately.