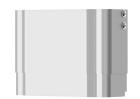

## Shower panel made of MIRANIT with shower gel shelf

### Modell-Linie: F5S | F5ST2029

Showers | Self closing showers

### 2030056547

F5S Therm shower panel made of mineral material for wall mounting with DN 15 self-closing thermostatic mixer and connecting nozzles for the shower head. Hydraulically controlled, for connection to hot water and cold water. Shower valve with integrated FRAMIC self-closing cartridge, thermostat and mechanism for an optional water hygiene unit for automatic water hygiene flushing, program-controlled thermal disinfection (additional bypass solenoid-operated flush valve cartridge required) and storage of statistical data. FRAMIC self-closing cartridge, low maintenance and stagnation free, with ceramic disc technology, self-closing, flow pressure independent due to the medium-independent design. Stepless adjustment of flow duration. Thermostat with metal handle, an adjustable and turn-proof

temperature stop and an option for manual thermal disinfection. All-metal construction, visible parts high-polished or chrome-plated. Connecting nozzles for the required additional DN 15 KWC shower head with pre-fitted flow regulator 9.0 l/min. Housing with raised function surface and seamless moulded shower gel shelf made of MIRANIT resin-bonded mineral material with pore-free smooth surface (temperature-resistant up to 80 °C), Alpine white colour. Connecting hoses with lockable water volume control with backflow preventer and strainer.

Dimensions of housing 235 x 1160 x 100 mm (W x H x D)

Shower head must be ordered separately.