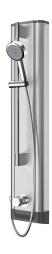

# Stainless steel shower panel with hand shower fitting

#### 2030056548

F5S Mix shower panel made of stainless steel for wall mounting with DN 15 self-closing single control mixer and connecting nozzles for a hand shower fitting. FRAMIC self-closing mixing cartridge, hydraulically controlled, low maintenance and stagnation free, with ceramic disc technology, self-closing, flow pressure independent due to the medium-independent design. Stepless adjustment of flow duration. With adjustable, tum-proof temperature stop. For connection to hot water and cold water. All-metal construction, visible parts high-polished or chrome-plated. Pre-fitted chrome-

plated brass shower pole with height-adjustable hand shower holder and chrome-plated plastic hand shower, shower head with rain jet, diameter 110 mm, shower hose 900 mm. Housing made of stainless steel with raised function surface and plastic cover caps. Connecting hoses with lockable water volume control with backflow preventer and strainer.

Dimensions of housing 235 x 1160 x 90 mm (W x H x D)