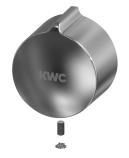

#### **Spare Parts**

Hand shower

2030051216

2030053006 ASSX9004

Handle push cap

**2030050753** ASSM9004

2030046189

ASSM9002

Temperature stop

Safety ring

**2030045510** ASXM2003

FRAMIC self-closing mixing cartridge

**2030046185** ASSM9001

Stainless steel care set

**2000109019** ZWSPL0024