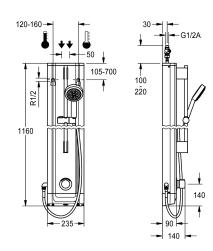

Dimensions of housing 235 x 1160 x 90 mm (W x H x D)

### **Technical Data**

| additional connections         |  |
|--------------------------------|--|
| with backflow preventer        |  |
| circulation                    |  |
| compatible A3000 open          |  |
| connection with pay water disp |  |
| with filter                    |  |
| adjustable flow time           |  |
| functional principle           |  |
| for hand shower                |  |
| hygiene flushing               |  |
| diameter nominal               |  |
| Locking mechanism              |  |
| material casing                |  |
| material code casing           |  |
| material fitting               |  |
| maximum flow time              |  |
| minimum flow pressure          |  |
| minimum flow time              |  |
| type of mixing                 |  |
| overall depth                  |  |
| overall height                 |  |
| overall width                  |  |
| with rosettes/cover plate      |  |

| yes no no no not possible yes yes hydraulic self-closing yes no DN 15 Top section, ceramic stainless steel |
|------------------------------------------------------------------------------------------------------------|
| not possible yes yes hydraulic self-closing yes no DN 15 Top section, ceramic                              |
| not possible  yes  yes  hydraulic self-closing  yes  no  DN 15  Top section, ceramic                       |
| yes yes hydraulic self-closing yes no DN 15 Top section, ceramic                                           |
| yes hydraulic self-closing yes no DN 15 Top section, ceramic                                               |
| hydraulic self-closing yes no DN 15 Top section, ceramic                                                   |
| yes<br>no<br>DN 15<br>Top section, ceramic                                                                 |
| no<br>DN 15<br>Top section, ceramic                                                                        |
| DN 15<br>Top section, ceramic                                                                              |
| Top section, ceramic                                                                                       |
|                                                                                                            |
| stainless steel                                                                                            |
|                                                                                                            |
| 1.4301 Chrome Nickel steel V2A                                                                             |
| brass-look                                                                                                 |
| 35 Seconds                                                                                                 |
| 1 bar                                                                                                      |
| 5 Seconds                                                                                                  |
| yes                                                                                                        |
| 90 mm                                                                                                      |
| 1,160 mm                                                                                                   |
| 235 mm                                                                                                     |
| yes                                                                                                        |