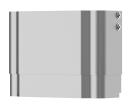

#### 2030056548

F5S Mix shower panel made of stainless steel for wall mounting with DN 15 self-closing single control mixer and connecting nozzles for a hand shower fitting. FRAMIC self-closing mixing cartridge, hydraulically controlled, low maintenance and stagnation free, with ceramic disc technology, self-closing, flow pressure independent due to the medium-independent design. Stepless adjustment of flow duration. With adjustable, tum-proof temperature stop. For connection to hot water and cold water. All-metal construction, visible parts high-polished or chrome-plated. Pre-fitted chrome-

plated brass shower pole with height-adjustable hand shower holder and chrome-plated plastic hand shower, shower head with rain jet, diameter 110 mm, shower hose 900 mm. Housing made of stainless steel with raised function surface and plastic cover caps. Connecting hoses with lockable water volume control with backflow preventer and strainer.

Dimensions of housing 235 x 1160 x 90 mm (W x H x D)