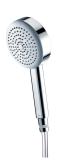

plated brass shower pole with height-adjustable hand shower holder and chrome-plated plastic hand shower, shower head with rain jet, diameter 110 mm, shower hose 900 mm. Housing made of stainless steel with raised function surface and plastic cover caps. Connecting hoses with lockable water volume control with backflow preventer and strainer.

#### **Spare Parts**

Hand shower

2030051216

2030053006 ASSX9004

Handle push cap

**2030050753** ASSM9004

2030046189

ASSM9002