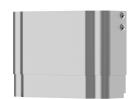

#### 2030056548

F5S Mix shower panel made of stainless steel for wall mounting with DN 15 self-closing single control mixer and connecting nozzles for a hand shower fitting. FRAMIC self-closing mixing cartridge, hydraulically controlled, low maintenance and stagnation free, with ceramic disc technology, self-closing, flow pressure independent due to the medium-independent design. Stepless adjustment of flow duration. With adjustable, tum-proof temperature stop. For connection to hot water and cold water. All-metal construction, visible parts high-polished or chrome-plated. Pre-fitted chrome-

plated brass shower pole with height-adjustable hand shower holder and chrome-plated plastic hand shower, shower head with rain jet, diameter 110 mm, shower hose 900 mm. Housing made of stainless steel with raised function surface and plastic cover caps. Connecting hoses with lockable water volume control with backflow preventer and strainer.

Dimensions of housing 235 x 1160 x 90 mm (W x H x D)