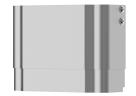

#### 2030056548

F5S Mix shower panel made of stainless steel for wall mounting with DN 15 self-closing single control mixer and connecting nozzles for a hand shower fitting. FRAMIC self-closing mixing cartridge, hydraulically controlled, low maintenance and stagnation free, with ceramic disc technology, self-closing, flow pressure independent due to the medium-independent design. Stepless adjustment of flow duration. With adjustable, tum-proof temperature stop. For connection to hot water and cold water. All-metal construction, visible parts high-polished or chrome-plated. Pre-fitted chrome-

plated brass shower pole with height-adjustable hand shower holder and chrome-plated plastic hand shower, shower head with rain jet, diameter 110 mm, shower hose 900 mm. Housing made of stainless steel with raised function surface and plastic cover caps. Connecting hoses with lockable water volume control with backflow preventer and strainer.

Dimensions of housing 235 x 1160 x 90 mm (W x H x D)