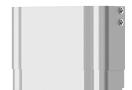

# Shower panel made of MIRANIT with shower gel shelf

#### 2030056588

with automatic shower pipe draining

F5S Mix shower panel made of mineral material for wall mounting with DN 15 self-closing single control mixer and connecting nozzles for the shower head. FRAMIC self-closing mixing cartridge, hydraulically controlled, low maintenance and stagnation free, with ceramic disc technology, self-closing, flow pressure independent due to the medium-independent design. Stepless adjustment of flow duration. With adjustable, turn-proof temperature stop. For connection to hot water and cold water. All-metal construction, visible parts high-polished or chrome-plated. Connecting nozzles for the required additional DN 15 KWC shower head with pre-fitted

Dimensions of housing  $235 \times 1160 \times 100$  mm (W x H x D)

Shower head to be ordered separately.