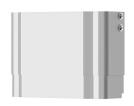

# Shower panel made of MIRANIT with shower gel shelf

#### 2030056588

with automatic shower pipe draining

F5S Mix shower panel made of mineral material for wall mounting with DN 15 self-closing single control mixer and connecting nozzles for the shower head. FRAMIC self-closing mixing cartridge, hydraulically controlled, low maintenance and stagnation free, with ceramic disc technology, self-closing, flow pressure independent due to the medium-independent design. Stepless adjustment of flow duration. With adjustable, turn-proof temperature stop. For connection to hot water and cold water. All-metal construction, visible parts high-polished or chrome-plated. Connecting nozzles for the required additional DN 15 KWC shower head with pre-fitted

Dimensions of housing  $235 \times 1160 \times 100$  mm (W x H x D)

Shower head to be ordered separately.