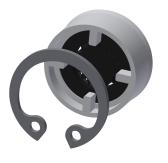

ion for F5 shower panels made of MIRANIT

**2030057072** ACXX2017









# Housing extension for F5 shower panels made of MIRANIT

**2030057073** ACXX2018

Housing extension for F5 shower panels made of MIRANIT

**2030057075** ACXX2019

Housing extension for F5 shower panels made of MIRANIT

**2030057076** ACXX2020

Connection set for shower panel

2000104916 ZSHOW0006



## **Connection adapter**

**2000101441** AQRM928

# **Spare Parts**











Shower panel made of MIRANIT with shower gel shelf

Modell-Linie: F5S | F5SM2026 Showers | Self closing showers

# Plug chromed

**2030053006** ASSX9004

# Handle push cap

**2030050753** ASSM9004

### Temperature stop

**2030046189** ASSM9002

### Safety ring

2030048357





# FRAMIC self-closing mixing cartridge

**2030046185** ASSM9001



### Flow controller 9,0 I/min

**2000104782** ESHHE0001

**2030045510** ASXM2003

Rosette