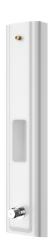

# Shower panel made of MIRANIT with shower gel shelf

#### 2030056588

with automatic shower pipe draining

F5S Mix shower panel made of mineral material for wall mounting with DN 15 self-closing single control mixer and connecting nozzles for the shower head. FRAMIC self-closing mixing cartridge, hydraulically controlled, low maintenance and stagnation free, with ceramic disc technology, self-closing, flow pressure independent due to the medium-independent design. Stepless adjustment of flow duration. With adjustable, turn-proof temperature stop. For connection to hot water and cold water. All-metal construction, visible parts high-polished or chrome-plated. Connecting nozzles for the required additional DN 15 KWC shower head with pre-fitted

Dimensions of housing  $235 \times 1160 \times 100$  mm (W x H x D)

Shower head to be ordered separately.