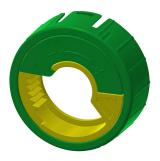

# Shower panel made of MIRANIT with shower gel shelf

#### 2030056588

with automatic shower pipe draining

F5S Mix shower panel made of mineral material for wall mounting with DN 15 self-closing single control mixer and connecting nozzles for the shower head. FRAMIC self-closing mixing cartridge, hydraulically controlled, low maintenance and stagnation free, with ceramic disc technology, self-closing, flow pressure independent due to the medium-independent design. Stepless adjustment of flow duration. With adjustable, turn-proof temperature stop. For connection to hot water and cold water. All-metal construction, visible parts high-polished or chrome-plated. Connecting nozzles for the required additional DN 15 KWC shower head with pre-fitted

#### shower pipe draining

| no  |  |  |  |
|-----|--|--|--|
| yes |  |  |  |

flow regulator 9.0 l/min. Housing with raised function surface and seamless moulded shower gel shelf made of MIRANIT resinbonded mineral material with pore-free smooth surface (temperature-resistant up to 80 °C), Alpine white colour. Connecting hoses with lockable water volume control with backflow preventer and strainer