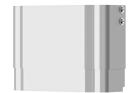

# Shower panel made of MIRANIT with shower gel shelf

#### 2030056588

with automatic shower pipe draining

F5S Mix shower panel made of mineral material for wall mounting with DN 15 self-closing single control mixer and connecting nozzles for the shower head. FRAMIC self-closing mixing cartridge, hydraulically controlled, low maintenance and stagnation free, with ceramic disc technology, self-closing, flow pressure independent due to the medium-independent design. Stepless adjustment of flow duration. With adjustable, turn-proof temperature stop. For connection to hot water and cold water. All-metal construction, visible parts high-polished or chrome-plated. Connecting nozzles for the required additional DN 15 KWC shower head with pre-fitted

Dimensions of housing  $235 \times 1160 \times 100$  mm (W x H x D)

Shower head to be ordered separately.