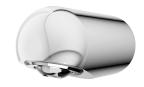

# Shower panel made of MIRANIT with shower gel shelf

#### 2030056588

with automatic shower pipe draining

F5S Mix shower panel made of mineral material for wall mounting with DN 15 self-closing single control mixer and connecting nozzles for the shower head. FRAMIC self-closing mixing cartridge, hydraulically controlled, low maintenance and stagnation free, with ceramic disc technology, self-closing, flow pressure independent due to the medium-independent design. Stepless adjustment of flow duration. With adjustable, turn-proof temperature stop. For connection to hot water and cold water. All-metal construction, visible parts high-polished or chrome-plated. Connecting nozzles for the required additional DN 15 KWC shower head with pre-fitted