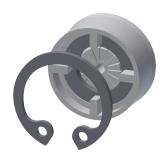

|                      |  |
| water connection             | hose (gland nut)           |                      |  |
| position of water connection | from top / backside        |                      |  |
| with soap dish               | integrated                 |                      |  |
| Accent colour                | chrome-look (glossy)       | chrome-look (glossy) |  |
| Basic colour                 | white                      |                      |  |

# **Mandatory Accessories**







AQUAJET-Slimline shower head for KWC shower panels and systems

**2030054255** SHAS0011

AQUAJET-Comfort shower head for KWC shower panels and systems

**2030054254** SHAC0011

MÜNCHEN shower head for KWC shower panels and systems

**2030054793** SHMU0011

# **Optional Accessories**











Shower panel made of MIRANIT with shower gel shelf

Modell-Linie: F5S | F5SM2026

Showers | Self closing showers

#### Flow controller 6.0 I/min

2030027586 ESHHE0004

#### Flow controller 12.0 I/min

2000104783 ESHHE0002

Housing extension for F5 shower panels made of MIRANIT

**2030057071** ACXX2016

# Housing extension for F5 shower panels made of MIRANIT

**2030057072** ACXX2017









# Housing extension for F5 shower panels made of MIRANIT

**2030057073** ACXX2018

Housing extension for F5 shower panels made of MIRANIT

**2030057075** ACXX2019

Housing extension for F5 shower panels made of MIRANIT

**2030057076** ACXX2020

Connection set for shower panel

2000104916 ZSHOW0006



## **Connection adapter**

**2000101441** AQRM928

# **Spare Parts**











Shower panel