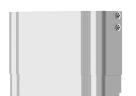

# Shower panel made of MIRANIT with shower gel shelf

#### 2030056588

with automatic shower pipe draining

F5S Mix shower panel made of mineral material for wall mounting with DN 15 self-closing single control mixer and connecting nozzles for the shower head. FRAMIC self-closing mixing cartridge, hydraulically controlled, low maintenance and stagnation free, with ceramic disc technology, self-closing, flow pressure independent due to the medium-independent design. Stepless adjustment of flow duration. With adjustable, turn-proof temperature stop. For connection to hot water and cold water. All-metal construction, visible parts high-polished or chrome-plated. Connecting nozzles for the required additional DN 15 KWC shower head with pre-fitted

Dimensions of housing  $235 \times 1160 \times 100$  mm (W x H x D)

Shower head to be ordered separately.