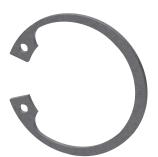

l Accessories**











Shower panel made of MIRANIT with shower gel shelf

Modell-Linie: F5S | F5SM2026

Showers | Self closing showers

#### Flow controller 6.0 I/min

2030027586 ESHHE0004

#### Flow controller 12.0 I/min

2000104783 ESHHE0002

Housing extension for F5 shower panels made of MIRANIT

**2030057071** ACXX2016

# Housing extension for F5 shower panels made of MIRANIT

**2030057072** ACXX2017









# Housing extension for F5 shower panels made of MIRANIT

**2030057073** ACXX2018

Housing extension for F5 shower panels made of MIRANIT

**2030057075** ACXX2019

Housing extension for F5 shower panels made of MIRANIT

**2030057076** ACXX2020

Connection set for shower panel

2000104916 ZSHOW0006



## **Connection adapter**

**2000101441** AQRM928

# **Spare Parts**











Shower panel made of MIRANIT with shower gel shelf

Modell-Linie: F5S | F5SM2026 Showers | Self closing showers

# Plug chromed

**2030053006** ASSX9004

# Handle push cap

**2030050753** ASSM9004

### Temperature stop

**2030046189** ASSM9002

### Safety ring

2030048357





# FRAMIC self-closing mixing cartridge

**2030046185** ASSM9001



### Flow controller 9,0 I/min

**2000104782** ESHHE0001

**2030045510** ASXM2003

Rosette