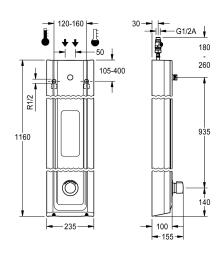

Dimensions of housing  $235 \times 1160 \times 100$  mm (W x H x D)

Shower head to be ordered separately.

| no                     |  |
|------------------------|--|
| yes                    |  |
| no                     |  |
| no                     |  |
| not possible           |  |
| yes                    |  |
| yes                    |  |
| hydraulic self-closing |  |
| no                     |  |
| DN 15                  |  |
| G 1/2 A                |  |
| Top section, ceramic   |  |
| mineral material       |  |
| Miranit                |  |
| brass-look             |  |
| 35 Seconds             |  |
| 1.5 bar                |  |
| 5 Seconds              |  |
| yes                    |  |
| 100 mm                 |  |
| 1,160 mm               |  |

# Shower panel made of MIRANIT with shower gel shelf

Modell-Linie: F5S | F5SM2026 Showers | Self closing showers

| overall width                | 235 mm                     |                      |  |
|------------------------------|----------------------------|----------------------|--|
| with rosettes/cover plate    | yes                        |                      |  |
| protective shutdown          | no                         |                      |  |
| shower pipe draining         | no                         |                      |  |
| Shower head                  | for separately shower head |                      |  |
| with shower set              | no                         |                      |  |
| surface finish fitting       | chromed                    |                      |  |
| surface treatment fitting    | polished                   |                      |  |
| temperature limit            | yes                        |                      |  |
| thermal disinfection         | no                         |                      |  |
| type of mounting             | wall mounting              |                      |  |
| type of operation            | manual operation           |                      |  |
| type of shower               | shower panel               |                      |  |
| volume flow rate at 3 bar    | 0.15 <i>Vs</i>             |                      |  |
| water connection             | hose (gland nut)           |                      |  |
| position of water connection | from top / backside        |                      |  |
| with soap dish               | integrated                 |                      |  |
| Accent colour                | chrome-look (glossy)       | chrome-look (glossy) |  |
| Basic colour                 | white                      |                      |  |