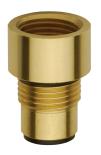

r head for KWC shower panels and systems

**2030054793** SHMU0011

# **Optional Accessories**











Shower panel made of MIRANIT with shower gel shelf

Modell-Linie: F5S | F5SM2026

Showers | Self closing showers

#### Flow controller 6.0 I/min

2030027586 ESHHE0004

#### Flow controller 12.0 I/min

2000104783 ESHHE0002

Housing extension for F5 shower panels made of MIRANIT

**2030057071** ACXX2016

# Housing extension for F5 shower panels made of MIRANIT

**2030057072** ACXX2017









# Housing extension for F5 shower panels made of MIRANIT

**2030057073** ACXX2018

Housing extension for F5 shower panels made of MIRANIT

**2030057075** ACXX2019

Housing extension for F5 shower panels made of MIRANIT

**2030057076** ACXX2020

Connection set for shower panel

2000104916 ZSHOW0006



## **Connection adapter**

**2000101441** AQRM928

# **Spare Parts**











Shower panel made of MIRANIT with shower gel shelf

Modell-Linie: F5S | F5SM2026 Showers | Self closing showers

# Plug chromed

**2030053006** ASSX9004

# Handle push cap

**2030050753** ASSM9004

### Temperature stop

**2030046189** ASSM9002

### Safety ring

2030048357





# FRAMIC self-closing mixing cartridge

**2030046185** ASSM9001



### Flow controller 9,0 I/min

**2000104782** ESHHE0001

**2030045510** ASXM2003

Rosette