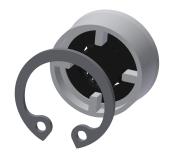

|                      |  |
| water connection             | hose (gland nut)           |                      |  |
| position of water connection | from top / backside        |                      |  |
| with soap dish               | integrated                 |                      |  |
| Accent colour                | chrome-look (glossy)       | chrome-look (glossy) |  |
| Basic colour                 | white                      |                      |  |

# **Mandatory Accessories**







AQUAJET-Slimline shower head for KWC shower panels and systems

**2030054255** SHAS0011

AQUAJET-Comfort shower head for KWC shower panels and systems

**2030054254** SHAC0011

MÜNCHEN shower head for KWC shower panels and systems

**2030054793** SHMU0011

# **Optional Accessories**











Shower panel made of MIRANIT with shower gel shelf

Modell-Linie: F5S | F5SM2026

Showers | Self closing showers

#### Flow controller 6.0 I/min

2030027586 ESHHE0004

#### Flow controller 12.0 I/min

2000104783 ESHHE0002

Housing extension for F5 shower panels made of MIRANIT

**2030057071** ACXX2016

# Housing extension for F5 shower panels made of MIRANIT

**2030057072** ACXX2017









# Housing extension for F5 shower panels made of MIRANIT

**2030057073** ACXX2018

Housing extension for F5 shower panels made of MIRANIT

**2030057075** ACXX2019

Housing extension for F5 shower panels made of MIRANIT

**2030057076** ACXX2020

Connection set for shower panel

2000104916 ZSHOW0006



## **Connection adapter**

**2000101441** AQRM928

# **Spare Parts**











Shower panel ma