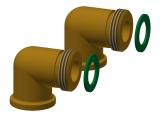

#### 2030056588

with automatic shower pipe draining

F5S Mix shower panel made of mineral material for wall mounting with DN 15 self-closing single control mixer and connecting nozzles for the shower head. FRAMIC self-closing mixing cartridge, hydraulically controlled, low maintenance and stagnation free, with ceramic disc technology, self-closing, flow pressure independent due to the medium-independent design. Stepless adjustment of flow duration. With adjustable, turn-proof temperature stop. For connection to hot water and cold water. All-metal construction, visible parts high-polished or chrome-plated. Connecting nozzles for the required additional DN 15 KWC shower head with pre-fitted