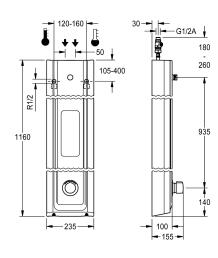

Dimensions of housing  $235 \times 1160 \times 100$  mm (W x H x D)

Shower head to be ordered separately.

## Technical Data

| additional connections         |                                       |
|--------------------------------|---------------------------------------|
| with backflow preventer        |                                       |
| circulation                    |                                       |
| compatible A3000 open          |                                       |
| connection with pay water disp |                                       |
| with filter                    |                                       |
| adjustable flow time           |                                       |
| functional principle           |                                       |
| for hand shower                |                                       |
| diameter nominal               |                                       |
| inlet size                     |                                       |
| Locking mechanism              |                                       |
| material casing                |                                       |
| material code casing           |                                       |
| material fitting               |                                       |
| maximum flow time              |                                       |
| minimum flow pressure          |                                       |
| minimum flow time              | · · · · · · · · · · · · · · · · · · · |
| type of mixing                 |                                       |
| overall depth                  |                                       |
| overall height                 | _                                     |

| no                     |  |
|------------------------|--|
| yes                    |  |
| no                     |  |
| no                     |  |
| not possible           |  |
| yes                    |  |
| yes                    |  |
| hydraulic self-closing |  |
| no                     |  |
| DN 15                  |  |
| G 1/2 A                |  |
| Top section, ceramic   |  |
| mineral material       |  |
| Miranit                |  |
| brass-look             |  |
| 35 Seconds             |  |
| 1.5 bar                |  |
| 5 Seconds              |  |
| yes                    |  |
| 100 mm                 |  |
| 1,160 mm               |  |
|                        |  |

# Modell-Linie: F5S | F5SM2026 Showers | Self closing showers

| overall width                | 235 mm                     |  |
|------------------------------|----------------------------|--|
| with rosettes/cover plate    | yes                        |  |
| protective shutdown          | no                         |  |
| shower pipe draining         | no                         |  |
| Shower head                  | for separately shower head |  |
| with shower set              | no                         |  |
| surface finish fitting       | chromed                    |  |
| surface treatment fitting    | polished                   |  |
| temperature limit            | yes                        |  |
| thermal disinfection         | no                         |  |
| type of mounting             | wall mounting              |  |
| type of operation            | manual operation           |  |
| type of shower               | shower panel               |  |
| volume flow rate at 3 bar    | 0.15 <i>Vs</i>             |  |
| water connection             | hose (gland nut)           |  |
| position of water connection | from top / backside        |  |
| with soap dish               | integrated                 |  |
| Accent colour                | chrome-look (glossy)       |  |
| Basic colour                 | white                      |  |