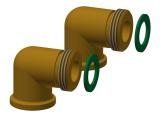

## Shower panel made of MIRANIT with shower gel shelf

#### 2030056588

with automatic shower pipe draining

F5S Mix shower panel made of mineral material for wall mounting with DN 15 self-closing single control mixer and connecting nozzles for the shower head. FRAMIC self-closing mixing cartridge, hydraulically controlled, low maintenance and stagnation free, with ceramic disc technology, self-closing, flow pressure independent due to the medium-independent design. Stepless adjustment of flow duration. With adjustable, turn-proof temperature stop. For connection to hot water and cold water. All-metal construction, visible parts high-polished or chrome-plated. Connecting nozzles for the required additional DN 15 KWC shower head with pre-fitted

#### shower pipe draining

| no  |  |  |  |
|-----|--|--|--|
| yes |  |  |  |

flow regulator 9.0 l/min. Housing with raised function surface and seamless moulded shower gel shelf made of MIRANIT resinbonded mineral material with pore-free smooth surface (temperature-resistant up to 80 °C), Alpine white colour. Connecting hoses with lockable water volume control with backflow preventer and strainer

Dimensions of housing  $235 \times 1160 \times 100$  mm (W x H x D)

Shower head to be ordered separately.