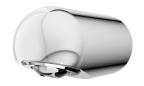

## Shower panel made of MIRANIT with shower gel shelf

### Modell-Linie: F5S | F5SM2026

Showers | Self closing showers

#### 2030056588

with automatic shower pipe draining

F5S Mix shower panel made of mineral material for wall mounting with DN 15 self-closing single control mixer and connecting nozzles for the shower head. FRAMIC self-closing mixing cartridge, hydraulically controlled, low maintenance and stagnation free, with ceramic disc technology, self-closing, flow pressure independent due to the medium-independent design. Stepless adjustment of flow duration. With adjustable, turn-proof temperature stop. For connection to hot water and cold water. All-metal construction, visible parts high-polished or chrome-plated. Connecting nozzles for the required additional DN 15 KWC shower head with pre-fitted

Dimensions of housing  $235 \times 1160 \times 100$  mm (W x H x D)

Shower head to be ordered separately.