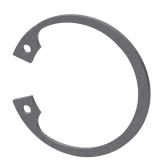

### Safety ring

2030048357

**2030046185** ASSM9001

Flow controller 9,0 I/min

**2030045510** ASXM2003

Rosette