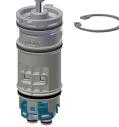

#### 2030056588

with automatic shower pipe draining

F5S Mix shower panel made of mineral material for wall mounting with DN 15 self-closing single control mixer and connecting nozzles for the shower head. FRAMIC self-closing mixing cartridge, hydraulically controlled, low maintenance and stagnation free, with ceramic disc technology, self-closing, flow pressure independent due to the medium-independent design. Stepless adjustment of flow duration. With adjustable, turn-proof temperature stop. For connection to hot water and cold water. All-metal construction, visible parts high-polished or chrome-plated. Connecting nozzles for the required additional DN 15 KWC shower head with pre-fitted

### Safety ring

2030048357

**2030046185** ASSM9001

Flow controller 9,0 I/min

**2030045510** ASXM2003

Rosette