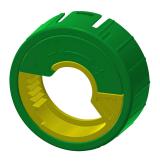

# **Spare Parts**

Shower panel made of MIRANIT with shower gel shelf

# Modell-Linie: F5S | F5SM2026 Showers | Self closing showers

## Plug chromed

**2030053006** ASSX9004