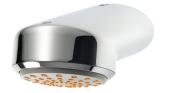

## **Mandatory Accessories**

AQUAJET-Slimline shower head for KWC shower panels and systems

**2030054255** SHAS0011

AQUAJET-Comfort shower head for KWC shower panels and systems

**2030054254** SHAC0011

MÜNCHEN shower head for KWC shower panels and systems