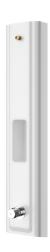

## Shower panel made of MIRANIT with shower gel shelf

#### 2030056588

with automatic shower pipe draining

F5S Mix shower panel made of mineral material for wall mounting with DN 15 self-closing single control mixer and connecting nozzles for the shower head. FRAMIC self-closing mixing cartridge, hydraulically controlled, low maintenance and stagnation free, with ceramic disc technology, self-closing, flow pressure independent due to the medium-independent design. Stepless adjustment of flow duration. With adjustable, turn-proof temperature stop. For connection to hot water and cold water. All-metal construction, visible parts high-polished or chrome-plated. Connecting nozzles for the required additional DN 15 KWC shower head with pre-fitted

#### shower pipe draining

| no  |  |  |  |
|-----|--|--|--|
| yes |  |  |  |

flow regulator 9.0 l/min. Housing with raised function surface and seamless moulded shower gel shelf made of MIRANIT resinbonded mineral material with pore-free smooth surface (temperature-resistant up to 80 °C), Alpine white colour. Connecting hoses with lockable water volume control with backflow preventer and strainer

Dimensions of housing  $235 \times 1160 \times 100$  mm (W x H x D)

Shower head to be ordered separately.