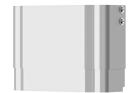

### Shower panel made of MIRANIT with shower gel shelf

### Modell-Linie: F5S | F5SM2026

Showers | Self closing showers

Dimensions of housing  $235 \times 1160 \times 100$  mm (W x H x D)

Shower head to be ordered separately.