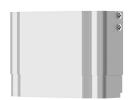

### Shower panel made of MIRANIT with shower gel shelf

### Modell-Linie: F5S | F5SM2026

Showers | Self closing showers

Dimensions of housing  $235 \times 1160 \times 100$  mm (W x H x D)

Shower head to be ordered separately.