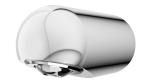

### Shower panel made of MIRANIT with shower gel shelf

### Modell-Linie: F5S | F5SM2026

Showers | Self closing showers

### 2030056588

with automatic shower pipe draining

F5S Mix shower panel made of mineral material for wall mounting with DN 15 self-closing single control mixer and connecting nozzles for the shower head. FRAMIC self-closing mixing cartridge, hydraulically controlled, low maintenance and stagnation free, with ceramic disc technology, self-closing, flow pressure independent due to the medium-independent design. Stepless adjustment of flow duration. With adjustable, turn-proof temperature stop. For connection to hot water and cold water. All-metal construction, visible parts high-polished or chrome-plated. Connecting nozzles for the required additional DN 15 KWC shower head with pre-fitted

### shower pipe draining

| no  |  |  |
|-----|--|--|
| yes |  |  |

flow regulator 9.0 l/min. Housing with raised function surface and seamless moulded shower gel shelf made of MIRANIT resinbonded mineral material with pore-free smooth surface (temperature-resistant up to 80 °C), Alpine white colour. Connecting hoses with lockable water volume control with backflow preventer and strainer

Dimensions of housing  $235 \times 1160 \times 100$  mm (W x H x D)

Shower head to be ordered separately.