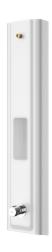

### Shower panel made of MIRANIT with shower gel shelf

### Modell-Linie: F5S | F5SM2026

Showers | Self closing showers

### 2030056588

with automatic shower pipe draining

F5S Mix shower panel made of mineral material for wall mounting with DN 15 self-closing single control mixer and connecting nozzles for the shower head. FRAMIC self-closing mixing cartridge, hydraulically controlled, low maintenance and stagnation free, with ceramic disc technology, self-closing, flow pressure independent due to the medium-independent design. Stepless adjustment of flow duration. With adjustable, turn-proof temperature stop. For connection to hot water and cold water. All-metal construction, visible parts high-polished or chrome-plated. Connecting nozzles for the required additional DN 15 KWC shower head with pre-fitted

Dimensions of housing  $235 \times 1160 \times 100$  mm (W x H x D)

Shower head to be ordered separately.