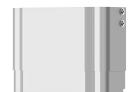

### Shower panel made of MIRANIT with shower gel shelf

### Modell-Linie: F5S | F5SM2026

Showers | Self closing showers

Dimensions of housing  $235 \times 1160 \times 100$  mm (W x H x D)

Shower head to be ordered separately.