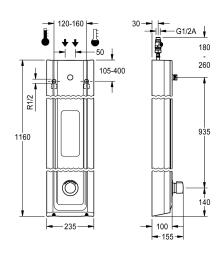

Dimensions of housing  $235 \times 1160 \times 100$  mm (W x H x D)

Shower head to be ordered separately.

### Technical Data

| additional connections         |                                       |
|--------------------------------|---------------------------------------|
| with backflow preventer        |                                       |
| circulation                    |                                       |
| compatible A3000 open          |                                       |
| connection with pay water disp |                                       |
| with filter                    |                                       |
| adjustable flow time           |                                       |
| functional principle           |                                       |
| for hand shower                |                                       |
| diameter nominal               |                                       |
| inlet size                     |                                       |
| Locking mechanism              |                                       |
| material casing                |                                       |
| material code casing           |                                       |
| material fitting               |                                       |
| maximum flow time              |                                       |
| minimum flow pressure          |                                       |
| minimum flow time              | · · · · · · · · · · · · · · · · · · · |
| type of mixing                 |                                       |
| overall depth                  |                                       |
| overall height                 |                                       |

| no                     |          |          |  |
|------------------------|----------|----------|--|
| yes                    |          |          |  |
| no                     |          |          |  |
| no                     |          |          |  |
| not possible           |          |          |  |
| yes                    |          |          |  |
| yes                    |          |          |  |
| hydraulic self-closing |          |          |  |
| no                     |          |          |  |
| DN 15                  |          |          |  |
| G 1/2 A                |          |          |  |
| Top section, ceramic   |          |          |  |
| mineral material       |          |          |  |
| Miranit                |          |          |  |
| brass                  |          |          |  |
| 35 Seconds             |          |          |  |
| 1.5 bar                |          |          |  |
| 5 Seconds              |          |          |  |
| yes                    |          |          |  |
| 100 mm                 |          | •        |  |
| 1,160 mm               | <u> </u> | <u> </u> |  |

# Shower panel made of MIRANIT with shower gel shelf

Modell-Linie: F5S | F5SM2026 Showers | Self closing showers

| overall width                | 235 mm                     |  |
|------------------------------|----------------------------|--|
| with rosettes/cover plate    | yes                        |  |
| protective shutdown          | no                         |  |
| shower pipe draining         | no                         |  |
| Shower head                  | for separately shower head |  |
| with shower set              | no                         |  |
| surface finish fitting       | chromed                    |  |
| surface treatment fitting    | polished                   |  |
| temperature limit            | yes                        |  |
| thermal disinfection         | no                         |  |
| type of mounting             | wall mounting              |  |
| type of operation            | manual operation           |  |
| type of shower               | shower panel               |  |
| volume flow rate at 3 bar    | 0.15 <i>Vs</i>             |  |
| water connection             | hose (gland nut)           |  |
| position of water connection | from top / backside        |  |
| with soap dish               | integrated                 |  |
| Accent colour                | chrome-look (glossy)       |  |
| Basic colour                 | white                      |  |