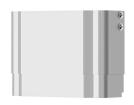

### Shower panel made of MIRANIT with shower gel shelf

### Modell-Linie: F5S | F5SM2026

Showers | Self closing showers

Dimensions of housing  $235 \times 1160 \times 100$  mm (W x H x D)

Shower head to be ordered separately.