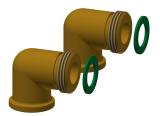

### Shower panel made of MIRANIT with shower gel shelf

### 2030056588

with automatic shower pipe draining

F5S Mix shower panel made of mineral material for wall mounting with DN 15 self-closing single control mixer and connecting nozzles for the shower head. FRAMIC self-closing mixing cartridge, hydraulically controlled, low maintenance and stagnation free, with ceramic disc technology, self-closing, flow pressure independent due to the medium-independent design. Stepless adjustment of flow duration. With adjustable, turn-proof temperature stop. For connection to hot water and cold water. All-metal construction, visible parts high-polished or chrome-plated. Connecting nozzles for the required additional DN 15 KWC shower head with pre-fitted

### shower pipe draining

| no  |  |  |
|-----|--|--|
| yes |  |  |

flow regulator 9.0 l/min. Housing with raised function surface and seamless moulded shower gel shelf made of MIRANIT resinbonded mineral material with pore-free smooth surface (temperature-resistant up to 80 °C), Alpine white colour. Connecting hoses with lockable water volume control with backflow preventer and strainer

Dimensions of housing  $235 \times 1160 \times 100$  mm (W x H x D)

Shower head to be ordered separately.