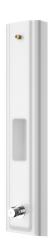

## Shower panel made of MIRANIT with shower gel shelf

#### Modell-Linie: F5S | F5SM2026

Showers | Self closing showers

#### 2030056588

with automatic shower pipe draining

F5S Mix shower panel made of mineral material for wall mounting with DN 15 self-closing single control mixer and connecting nozzles for the shower head. FRAMIC self-closing mixing cartridge, hydraulically controlled, low maintenance and stagnation free, with ceramic disc technology, self-closing, flow pressure independent due to the medium-independent design. Stepless adjustment of flow duration. With adjustable, turn-proof temperature stop. For connection to hot water and cold water. All-metal construction, visible parts high-polished or chrome-plated. Connecting nozzles for the required additional DN 15 KWC shower head with pre-fitted

#### shower pipe draining

| no  |  |  |  |
|-----|--|--|--|
| yes |  |  |  |

flow regulator 9.0 l/min. Housing with raised function surface and seamless moulded shower gel shelf made of MIRANIT resinbonded mineral material with pore-free smooth surface (temperature-resistant up to 80 °C), Alpine white colour. Connecting hoses with lockable water volume control with backflow preventer and strainer

Dimensions of housing  $235 \times 1160 \times 100$  mm (W x H x D)

Shower head to be ordered separately.