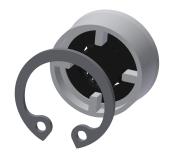

#### Safety ring

2030048357

FRAMIC self-closing mixing cartridge

**2030046185** ASSM9001

Flow controller 9,0 I/min

**2000104782** ESHHE0001

**2030045510** ASXM2003

Rosette