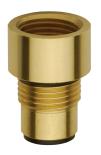

ead for KWC shower panels and systems

**2030054793** SHMU0011

# **Optional Accessories**











Shower panel made of MIRANIT with shower gel shelf

Modell-Linie: F5S | F5SM2026

Showers | Self closing showers

#### Flow controller 6.0 I/min

**2030027586** ESHHE0004

#### Flow controller 12.0 I/min

**2000104783** ESHHE0002 Housing extension for F5 shower panels made of MIRANIT

**2030057071** ACXX2016 Housing extension for F5 shower panels made of MIRANIT

**2030057072** ACXX2017









Housing extension for F5 shower panels made of MIRANIT

**2030057073** ACXX2018 Housing extension for F5 shower panels made of MIRANIT

**2030057075** ACXX2019 Housing extension for F5 shower panels made of MIRANIT

**2030057076** ACXX2020 Connection set for shower panel

**2000104916** ZSHOW0006



### Connection adapter

**2000101441** AQRM928

## **Spare Parts**











Shower panel made of MIRANIT with shower gel shelf

# Modell-Linie: F5S | F5SM2026 Showers | Self closing showers

## Plug chromed

**2030053006** ASSX9004

# Handle push cap

**2030050753** ASSM9004

#### Temperature stop

**2030046189** ASSM9002

#### Safety ring

2030048357





FRAMIC self-closing mixing cartridge



**2030046185** ASSM9001



Flow controller 9,0 I/min

**2000104782** ESHHE0001

**2030045510** ASXM2003

Rosette