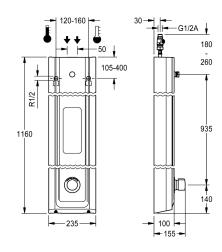

Dimensions of housing  $235 \times 1160 \times 100$  mm (W x H x D)

Shower head to be ordered separately.

#### Technical Data

| additional connections         |   |
|--------------------------------|---|
| with backflow preventer        |   |
| circulation                    |   |
| compatible A3000 open          |   |
| connection with pay water disp |   |
| with filter                    |   |
| adjustable flow time           |   |
| functional principle           |   |
| for hand shower                | • |
| diameter nominal               |   |
| inlet size                     |   |
| Locking mechanism              |   |
| material casing                |   |
| material code casing           |   |
| material fitting               |   |
| maximum flow time              |   |
| minimum flow pressure          |   |
| minimum flow time              |   |
| type of mixing                 |   |
| overall depth                  |   |
| overall height                 |   |

| no                     |          |          |  |
|------------------------|----------|----------|--|
| yes                    |          |          |  |
| no                     |          |          |  |
| no                     |          |          |  |
| not possible           |          |          |  |
| yes                    |          |          |  |
| yes                    |          |          |  |
| hydraulic self-closing |          |          |  |
| no                     |          |          |  |
| DN 15                  |          |          |  |
| G 1/2 A                |          |          |  |
| Top section, ceramic   |          |          |  |
| mineral material       |          |          |  |
| Miranit                |          |          |  |
| brass                  |          |          |  |
| 35 Seconds             |          |          |  |
| 1.5 bar                |          |          |  |
| 5 Seconds              |          |          |  |
| yes                    |          |          |  |
| 100 mm                 |          | •        |  |
| 1,160 mm               | <u> </u> | <u> </u> |  |

# Modell-Linie: F5S | F5SM2026 Showers | Self closing showers

| overall width                | 235 mm                     |  |
|------------------------------|----------------------------|--|
| with rosettes/cover plate    | yes                        |  |
| protective shutdown          | no                         |  |
| shower pipe draining         | no                         |  |
| Showerhead                   | for separately shower head |  |
| with shower set              | no                         |  |
| surface finish fitting       | chromed                    |  |
| surface treatment fitting    | polished                   |  |
| temperature limit            | yes                        |  |
| thermal disinfection         | no                         |  |
| type of mounting             | wall mounting              |  |
| type of operation            | manual operation           |  |
| type of shower               | shower panel               |  |
| volume flow rate at 3 bar    | 0.15 <i>V</i> s            |  |
| water connection             | hose (gland nut)           |  |
| position of water connection | from top / backside        |  |
| with soap dish               | integrated                 |  |
| Accent colour                | chrome-look (glossy)       |  |
| Basic colour                 | white                      |  |