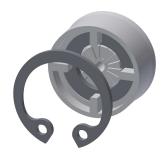

#### Safety ring

2030048357

FRAMIC self-closing mixing cartridge

**2030046185** ASSM9001

Flow controller 9,0 I/min

**2000104782** ESHHE0001

**2030045510** ASXM2003

Rosette