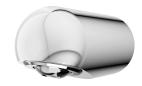

ment fitting    | polished                   |  |
| temperature limit            | yes                        |  |
| thermal disinfection         | no                         |  |
| type of mounting             | wall mounting              |  |
| type of operation            | manual operation           |  |
| type of shower               | shower panel               |  |
| volume flow rate at 3 bar    | 0.15 <i>V</i> s            |  |
| water connection             | hose (gland nut)           |  |
| position of water connection | from top / backside        |  |
| with soap dish               | integrated                 |  |
| Accent colour                | chrome-look (glossy)       |  |
| Basic colour                 | white                      |  |

## **Mandatory Accessories**







AQUAJET-Slimline shower head for KWC shower panels and systems

**2030054255** SHAS0011

AQUAJET-Comfort shower head for KWC shower panels and systems

**2030054254** SHAC0011

MÜNCHEN shower head for KWC shower panels and systems

**2030054793** SHMU0011

# **Optional Accessories**











Shower panel made of MIRANIT with shower gel shelf

Modell-Linie: F5S | F5SM2026

Showers | Self closing showers

#### Flow controller 6.0 I/min

**2030027586** ESHHE0004

#### Flow controller 12.0 I/min

**2000104783** ESHHE0002 Housing extension for F5 shower panels made of MIRANIT

**2030057071** ACXX2016 Housing extension for F5 shower panels made of MIRANIT

**2030057072** ACXX2017









Housing extension for F5 shower panels made of MIRANIT

**2030057073** ACXX2018 Housing extension for F5