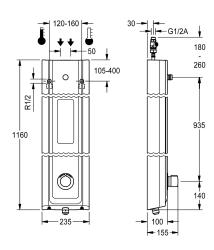

Dimensions of housing  $235 \times 1160 \times 100$  mm (W x H x D)

Shower head to be ordered separately.

### **Technical Data**

| additional connections         |   |
|--------------------------------|---|
| with backflow preventer        |   |
| circulation                    |   |
| compatible A3000 open          |   |
| connection with pay water disp |   |
| with filter                    |   |
| adjustable flow time           |   |
| functional principle           |   |
| for hand shower                |   |
| hygiene flushing               |   |
| diameter nominal               |   |
| inlet size                     |   |
| Locking mechanism              |   |
| material casing                |   |
| material code casing           | _ |
| material fitting               |   |
| maximum flow time              |   |
| minimum flow pressure          |   |
| minimum flow time              |   |
| type of mixing                 |   |
| overall depth                  |   |

| no                     |  |
|------------------------|--|
| yes                    |  |
| no                     |  |
| no                     |  |
| not possible           |  |
| yes                    |  |
| yes                    |  |
| hydraulic self-closing |  |
| no                     |  |
| no                     |  |
| DN 15                  |  |
| G 1/2 A                |  |
| Top section, ceramic   |  |
| mineral material       |  |
| Miranit                |  |
| brass-look             |  |
| 35 Seconds             |  |
| 1.5 bar                |  |
| 5 Seconds              |  |
| yes                    |  |
| 100 mm                 |  |

# Modell-Linie: F5S | F5SM2016 Showers | Self closing showers

| overall height               | 1,160 mm                   |                            |  |  |
|------------------------------|----------------------------|----------------------------|--|--|
| overall width                | 235 mm                     | 235 mm                     |  |  |
| with rosettes/cover plate    | yes                        |                            |  |  |
| protective shutdown          | no                         |                            |  |  |
| shower pipe draining         | yes                        |                            |  |  |
| Shower head                  | for separately shower head | for separately shower head |  |  |
| with shower set              | no                         |                            |  |  |
| sound insulation             | no                         |                            |  |  |
| surface finish fitting       | chromed                    |                            |  |  |
| surface treatment fitting    | polished                   |                            |  |  |
| temperature limit            | yes                        |                            |  |  |
| thermal disinfection         | no                         |                            |  |  |
| type of mounting             | wall mounting              |                            |  |  |
| type of operation            | manual operation           | manual operation           |  |  |
| type of shower               | shower panel               |                            |  |  |
| volume flow rate at 3 bar    | 0.15 l/s                   |                            |  |  |
| water connection             | hose (gland nut)           |                            |  |  |
| position of water connection | from top / backside        |                            |  |  |
| with soap dish               | integrated                 |                            |  |  |
| Accent colour                | chrome-look (glossy)       |                            |  |  |
| Basic colour                 | white                      |                            |  |  |