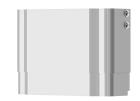

### Shower panel made of MIRANIT with shower gel shelf

### Modell-Linie: F5S | F5SM2016

Showers | Self closing showers

### 2030056588

with automatic shower pipe draining

F5S Mix shower panel made of mineral material for wall mounting with DN 15 self-closing single control mixer and connecting nozzles for the shower head. FRAMIC self-closing mixing cartridge, hydraulically controlled, low maintenance and stagnation free, with ceramic disc technology, self-closing, flow pressure independent due to the medium-independent design. Stepless adjustment of flow duration. With adjustable, turn-proof temperature stop. For connection to hot water and cold water. All-metal construction, visible parts high-polished or chrome-plated. Connecting nozzles for the required additional DN 15 KWC shower head with pre-fitted

### shower pipe draining

| no  |  |  |  |
|-----|--|--|--|
| yes |  |  |  |

flow regulator 9.0 l/min. Housing with raised function surface and seamless moulded shower gel shelf made of MIRANIT resinbonded mineral material with pore-free smooth surface (temperature-resistant up to 80 °C), Alpine white colour. Connecting hoses with lockable water volume control with backflow preventer and strainer. Version with automatic shower pipe draining.

Dimensions of housing  $235 \times 1160 \times 100$  mm (W x H x D)

Shower head to be ordered separately.