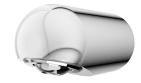

### Shower panel made of MIRANIT with shower gel shelf

### Modell-Linie: F5S | F5SM2016

Showers | Self closing showers

### 2030056588

with automatic shower pipe draining

F5S Mix shower panel made of mineral material for wall mounting with DN 15 self-closing single control mixer and connecting nozzles for the shower head. FRAMIC self-closing mixing cartridge, hydraulically controlled, low maintenance and stagnation free, with ceramic disc technology, self-closing, flow pressure independent due to the medium-independent design. Stepless adjustment of flow duration. With adjustable, turn-proof temperature stop. For connection to hot water and cold water. All-metal construction, visible parts high-polished or chrome-plated. Connecting nozzles for the required additional DN 15 KWC shower head with pre-fitted

### shower pipe draining

| no  |  |  |  |
|-----|--|--|--|
| yes |  |  |  |

flow regulator 9.0 l/min. Housing with raised function surface and seamless moulded shower gel shelf made of MIRANIT resinbonded mineral material with pore-free smooth surface (temperature-resistant up to 80 °C), Alpine white colour. Connecting hoses with lockable water volume control with backflow preventer and strainer. Version with automatic shower pipe draining.

Dimensions of housing  $235 \times 1160 \times 100$  mm (W x H x D)

Shower head to be ordered separately.