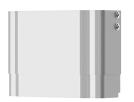

# Shower panel made of MIRANIT with shower gel shelf

# Modell-Linie: F5S | F5SM2016 Showers | Self closing showers

| overall height               | 1,160 mm                   |                            |  |  |
|------------------------------|----------------------------|----------------------------|--|--|
| overall width                | 235 mm                     | 235 mm                     |  |  |
| with rosettes/cover plate    | yes                        |                            |  |  |
| protective shutdown          | no                         |                            |  |  |
| shower pipe draining         | yes                        |                            |  |  |
| Shower head                  | for separately shower head | for separately shower head |  |  |
| with shower set              | no                         |                            |  |  |
| sound insulation             | no                         |                            |  |  |
| surface finish fitting       | chromed                    |                            |  |  |
| surface treatment fitting    | polished                   |                            |  |  |
| temperature limit            | yes                        |                            |  |  |
| thermal disinfection         | no                         |                            |  |  |
| type of mounting             | wall mounting              |                            |  |  |
| type of operation            | manual operation           | manual operation           |  |  |
| type of shower               | shower panel               |                            |  |  |
| volume flow rate at 3 bar    | 0.15 l/s                   |                            |  |  |
| water connection             | hose (gland nut)           |                            |  |  |
| position of water connection | from top / backside        |                            |  |  |
| with soap dish               | integrated                 |                            |  |  |
| Accent colour                | chrome-look (glossy)       |                            |  |  |
| Basic colour                 | white                      |                            |  |  |