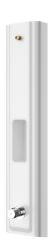

### Shower panel made of MIRANIT with shower gel shelf

### Modell-Linie: F5S | F5SM2016

Showers | Self closing showers

### shower pipe draining

| no  |  |  |  |
|-----|--|--|--|
| yes |  |  |  |

flow regulator 9.0 l/min. Housing with raised function surface and seamless moulded shower gel shelf made of MIRANIT resinbonded mineral material with pore-free smooth surface (temperature-resistant up to 80 °C), Alpine white colour. Connecting hoses with lockable water volume control with backflow preventer and strainer. Version with automatic shower pipe draining.

Dimensions of housing  $235 \times 1160 \times 100$  mm (W x H x D)

Shower head to be ordered separately.