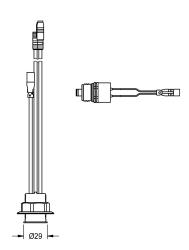

#### KWC

Hygiene unit for F5S Therm shower panel

## Modell-Linie: SHOWER-ACCESSORY | ACST2004

Showers | Complementary parts showers





## KWC-No.

#### 2030057064

 $Hygiene\ unit\ for\ F5S\ Therm\ shower\ panel$ 

Hygiene unit for F5S Therm self-closing thermostatic mixer shower panel, for automatic water hygiene flushing, program-controlled thermal disinfection (additional bypass solenoid-operated flush valve cartridge required) and storage of statistical data. Sensor with control electronics and solenoid valve cartridge. Activated water hygiene flushing (30 s) at fixed interval of 24 hours. With option for parameterization and communication via the optional

bidirectional remote control. Optional hygiene unit for battery operation with 6 V lithium battery (CR-P2) per fitting or separate power supply via plug-in power supply unit 6.75 V/12 V DC.

Battery compartment including battery or plug-in power supply unit with