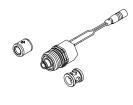

Activated water hygiene flushing (30 s) at fixed interval of 24 hours. With option for parameterization and communication via the optional

bidirectional remote control. Optional hygiene unit for battery operation with 6 V lithium battery (CR-P2) per fitting or separate power supply via plug-in power supply unit 6.75 V/12 V DC.

Battery compartment including battery or plug-in power supply unit with extension cable to be ordered separately.

## Technical Data

quantity

quantity uom

1 piece

## **Mandatory Accessories**





#### Power supply unit

**2030039477** ACEX9001 Extension cable 5 m

**2030043814** ACEX9010

## **Optional Accessories**



# **KWC**

Hygiene unit for F5S Therm shower panel

# **Modell-Linie: SHOWER-ACCESSORY | ACST2004** Showers | Complementary parts showers







Bidirectional remote control for electronical fittings F3 and F5

**2030036654** ACEX9005

2-button remote control for fittings F3 and F5

**2030036849** ACEX9004

Set for thermal disinfection

**2030057940** ACXT2001

## **Spare Parts**



## Solenoid valve cartridge

**2030003033** EAQFU0001