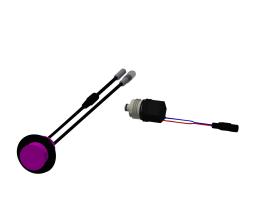

#### 2030057064

 $Hygiene\ unit\ for\ F5S\ Therm\ shower\ panel$ 

Hygiene unit for F5S Therm self-closing thermostatic mixer shower panel, for automatic water hygiene flushing, program-controlled thermal disinfection (additional bypass solenoid-operated flush valve cartridge required) and storage of statistical data. Sensor with control electronics and solenoid valve cartridge. Activated water hygiene flushing (30 s) at fixed interval of 24 hours. With option for parameterization and communication via the optional

bidirectional remote control. Optional hygiene unit for battery operation with 6 V lithium battery (CR-P2) per fitting or separate power supply via plug-in power supply unit 6.75 V/12 V DC.

Battery compartment including battery or plug-in power supply unit with extension cable to be ordered separately.