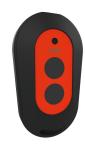

# **Modell-Linie: SHOWER-ACCESSORY | ACST2004** Showers | Complementary parts showers

Bidirectional remote control for electronical fittings F3 and F5

**2030036654** ACEX9005

2-button remote control for fittings F3 and F5