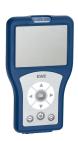

# **Modell-Linie: SHOWER-ACCESSORY | ACST2004** Showers | Complementary parts showers

Bidirectional remote control for electronical fittings F3 and F5

**2030036654** ACEX9005

2-button remote control for fittings F3 and F5